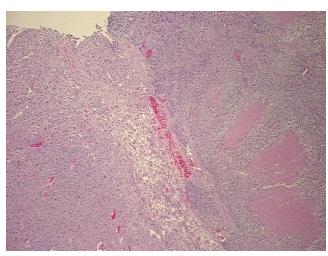

cortex

Normal: 20%

Lesional: 0%

Tumor: 30%

Tumor Hypo/Acellular

Stroma:

0%

Tumor Hypercellular

Stroma:

0%

50%

Necrosis:

CASE Diagnosis (from

medical center path

report):

Carcinoma of adrenal cortex

**Age:** 42

Gender: Female

Race: White or Caucasian

Tumor Grade: Not Reported



**OriGene Technologies, Inc.** 9620 Medical Center Drive, Ste 200

CN: techsupport@origene.cn

Rockville, MD 20850, US Phone: +1-888-267-4436 https://www.origene.com techsupport@origene.com EU: info-de@origene.com



Minimum Stage Grouping:

Ш

T3

N0

T (Extent of Primary

Tumor):

N (Lymph node

metastasis):

M (Distant metastasis): M0

**Storage:** Store FFPE tissue sections at +4°C.

**Stability:** All FFPE tissue sections are stable for 1 year from date of purchase.

## **Product images:**



4x Image



20x Image