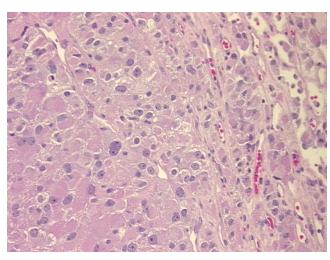

mal: 20%

Lesional: 0%

Tumor: 30%

Tumor Hypo/Acellular

Stroma:

0%

Tumor Hypercellular

Stroma:

0%

50%

Necrosis:

CASE Diagnosis (from

medical center path

report):

Carcinoma of adrenal cortex

**Age:** 42

Gender: Female

Race: White or Caucasian

Tumor Grade: Not Reported



**OriGene Technologies, Inc.** 9620 Medical Center Drive, Ste 200

CN: techsupport@origene.cn

Rockville, MD 20850, US Phone: +1-888-267-4436 https://www.origene.com techsupport@origene.com EU: info-de@origene.com



Minimum Stage Grouping:

Ш

T3

N0

T (Extent of Primary

Tumor):

N (Lymph node

metastasis):

M (Distant metastasis): M0

**Storage:** Store FFPE tissue sections at +4°C.

**Stability:** All FFPE tissue sections are stable for 1 year from date of purchase.

## **Product images:**



4x Image



20x Image