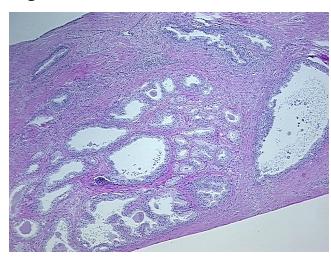

tate 90%, Prostatitis, chronic 10%; Non Tumor Structures:

**notes from H&E review:** 45% Epithelium, 55% Fibromuscular stroma

CASE Diagnosis (from medical center path

report):

Adenocarcinoma of prostate

Age: 64
Gender: Male

Race: White or Caucasian



**OriGene Technologies, Inc.** 9620 Medical Center Drive, Ste 200

CN: techsupport@origene.cn

Rockville, MD 20850, US Phone: +1-888-267-4436 https://www.origene.com techsupport@origene.com EU: info-de@origene.com



**Tumor Grade:** Gleason Score: 3+3=6/10

Minimum Stage

**Grouping:** 

Ш

T (Extent of Primary

Tumor):

T2a

N (Lymph node

N0

metastasis):

M (Distant metastasis): MX

Storage: Store FFPE tissue sections at +4°C.

All FFPE tissue sections are stable for 1 year from date of purchase. Stability:

## **Product images:**



4x Image



20x Image