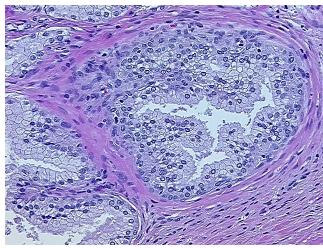

ostatitis, chronic 10%; Non Tumor Structures:

**notes from H&E review:** 45% Epithelium, 55% Fibromuscular stroma

CASE Diagnosis (from medical center path

report):

Adenocarcinoma of prostate

Age: 64
Gender: Male

Race: White or Caucasian



**OriGene Technologies, Inc.** 9620 Medical Center Drive, Ste 200

CN: techsupport@origene.cn

Rockville, MD 20850, US Phone: +1-888-267-4436 https://www.origene.com techsupport@origene.com EU: info-de@origene.com



**Tumor Grade:** Gleason Score: 3+3=6/10

Minimum Stage

**Grouping:** 

Ш

T (Extent of Primary

Tumor):

T2a

N (Lymph node

N0

metastasis):

M (Distant metastasis): MX

Storage: Store FFPE tissue sections at +4°C.

All FFPE tissue sections are stable for 1 year from date of purchase. Stability:

## **Product images:**



4x Image



20x Image