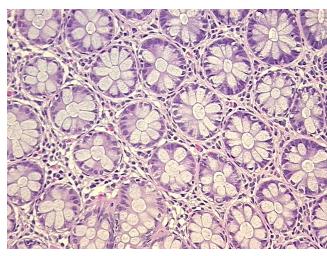

mor Structures: 20% Mucosa, 10% Submucosa, 70% Muscle

CASE Diagnosis (from medical center path

report):

Adenocarcinoma of colon

Age: 77
Gender: Male

Race: White or Caucasian



**OriGene Technologies, Inc.** 9620 Medical Center Drive, Ste 200

CN: techsupport@origene.cn

Rockville, MD 20850, US Phone: +1-888-267-4436 https://www.origene.com techsupport@origene.com EU: info-de@origene.com

#### **Tissue FFPE Sections, Colon: sigmoid - CS716212**

**Tumor Grade:** AJCC G1: Well differentiated

Minimum Stage

Grouping:

IIA

T (Extent of Primary

Tumor):

T3

N (Lymph node

N0

metastasis):

M (Distant metastasis): MX

**Storage:** Store FFPE tissue sections at +4°C.

**Stability:** All FFPE tissue sections are stable for 1 year from date of purchase.

# **Product images:**



4x Image



20x Image