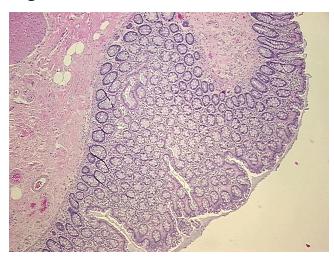

iew:

Non Tumor Structures: 20% Mucosa, 10% Submucosa, 70% Muscle

CASE Diagnosis (from medical center path

report):

Adenocarcinoma of colon

Age: 77
Gender: Male

Race: White or Caucasian



**OriGene Technologies, Inc.** 9620 Medical Center Drive, Ste 200

CN: techsupport@origene.cn

Rockville, MD 20850, US Phone: +1-888-267-4436 https://www.origene.com techsupport@origene.com EU: info-de@origene.com

#### **Tissue FFPE Sections, Colon: sigmoid - CS716212**

**Tumor Grade:** AJCC G1: Well differentiated

Minimum Stage

Grouping:

IIA

T (Extent of Primary

Tumor):

T3

N (Lymph node

N0

metastasis):

M (Distant metastasis): MX

**Storage:** Store FFPE tissue sections at +4°C.

**Stability:** All FFPE tissue sections are stable for 1 year from date of purchase.

# **Product images:**



4x Image



20x Image