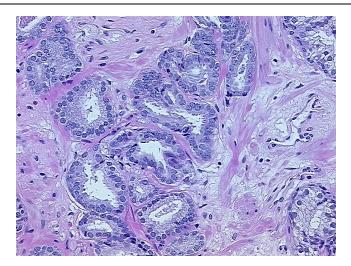

n (90%): Hyperplasia of prostate 100%; Inflammation: Mild Lymphoid infiltrate; Non

Focal chronic prostatitis

CASE Diagnosis (from medical center path

report):

Adenocarcinoma of prostate

**Age:** 58

Gender: Male



**OriGene Technologies, Inc.** 9620 Medical Center Drive, Ste 200

CN: techsupport@origene.cn

Rockville, MD 20850, US Phone: +1-888-267-4436 https://www.origene.com techsupport@origene.com EU: info-de@origene.com



Race: White or Caucasian

**Tumor Grade:** Gleason Score: 3+3=6/10

Ш

T2c

Minimum Stage

Grouping:

T (Extent of Primary

Tumor):

N (Lymph node NX

metastasis):

M (Distant metastasis): MX

Storage: Store FFPE tissue sections at +4°C.

**Stability:** All FFPE tissue sections are stable for 1 year from date of purchase.

## **Product images:**



4x Image





20x Image