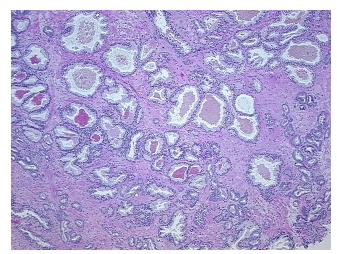

mments:

Lesion (90%): Hyperplasia of prostate 100%; Inflammation: Mild Lymphoid infiltrate; Non

Focal chronic prostatitis

CASE Diagnosis (from medical center path

report):

Adenocarcinoma of prostate

**Age:** 58

Gender: Male



**OriGene Technologies, Inc.** 9620 Medical Center Drive, Ste 200

CN: techsupport@origene.cn

Rockville, MD 20850, US Phone: +1-888-267-4436 https://www.origene.com techsupport@origene.com EU: info-de@origene.com



Race: White or Caucasian

**Tumor Grade:** Gleason Score: 3+3=6/10

Ш

T2c

Minimum Stage

Grouping:

T (Extent of Primary

Tumor):

N (Lymph node NX

metastasis):

M (Distant metastasis): MX

Storage: Store FFPE tissue sections at +4°C.

**Stability:** All FFPE tissue sections are stable for 1 year from date of purchase.

## **Product images:**



4x Image





20x Image