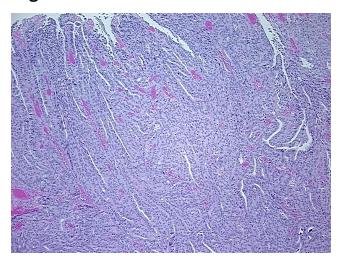

: 0% Lesional: 0% Tumor: 90%

Tumor Hypo/Acellular

Stroma:

0%

**Tumor Hypercellular** 

Stroma:

10%

Necrosis: 09

Pathology Verification Tumor Stroma (Cellular): Desmoplastic reaction; Other Features/Comments: Tumor area: 14

**notes from H&E review:** mm x 5 mm

CASE Diagnosis (from medical center path

report):

Adenocarcinoma of gastroesophageal junction

**Age:** 78

**Gender:** Female

Race: White or Caucasian



**OriGene Technologies, Inc.** 9620 Medical Center Drive, Ste 200

CN: techsupport@origene.cn

Rockville, MD 20850, US Phone: +1-888-267-4436 https://www.origene.com techsupport@origene.com EU: info-de@origene.com



Storage: Store FFPE tissue sections at +4°C.

**Stability:** All FFPE tissue sections are stable for 1 year from date of purchase.

## **Product images:**



4x Image



20x Image