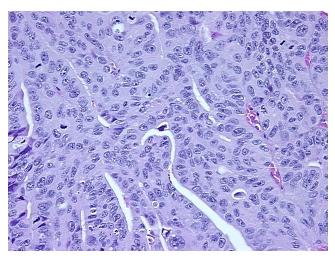

l: 0% Tumor: 90%

Tumor Hypo/Acellular

Stroma:

0%

**Tumor Hypercellular** 

Stroma:

10%

Necrosis: 09

Pathology Verification Tumor Stroma (Cellular): Desmoplastic reaction; Other Features/Comments: Tumor area: 14

**notes from H&E review:** mm x 5 mm

CASE Diagnosis (from medical center path

report):

Adenocarcinoma of gastroesophageal junction

**Age:** 78

**Gender:** Female

Race: White or Caucasian



**OriGene Technologies, Inc.** 9620 Medical Center Drive, Ste 200

CN: techsupport@origene.cn

Rockville, MD 20850, US Phone: +1-888-267-4436 https://www.origene.com techsupport@origene.com EU: info-de@origene.com



Storage: Store FFPE tissue sections at +4°C.

**Stability:** All FFPE tissue sections are stable for 1 year from date of purchase.

## **Product images:**



4x Image



20x Image