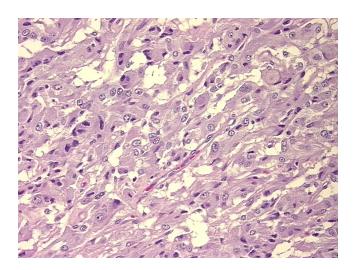

osis Category:** Tissue: Adrenal gland Frozen Sample ID: PA0000BD43 Case ID: CI0000021534 Tissue of Origin: Adrenal gland Site of Finding: Adrenal gland

Appearance: T

Sample Diagnosis (from

Pathology Verification):

Pheochromocytoma

Normal: 0%
Lesional: 0%
Tumor: 80%
Tumor Hypo/Acellular 10%

Stroma:

Tumor Hypercellular

Stroma:

10%

 Necrosis:
 0%

 Age:
 58

**Gender:** Female

Race: White or Caucasian

Storage: Store FFPE tissue sections at +4°C.

**Stability:** All FFPE tissue sections are stable for 1 year from date of purchase.

**OriGene Technologies, Inc.** 9620 Medical Center Drive, Ste 200

CN: techsupport@origene.cn

Rockville, MD 20850, US Phone: +1-888-267-4436 https://www.origene.com techsupport@origene.com EU: info-de@origene.com



## **Product images:**



4x Image



20x Image