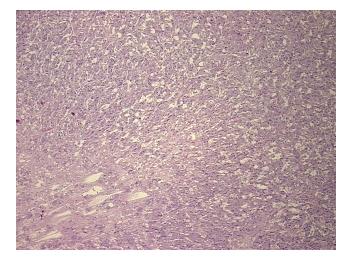

Tumors Diagnosis Category:** Tissue: Adrenal gland Frozen Sample ID: PA0000BD43 Case ID: CI0000021534 Tissue of Origin: Adrenal gland Site of Finding: Adrenal gland

Appearance: T

Sample Diagnosis (from

Pathology Verification):

Pheochromocytoma

Normal: 0%
Lesional: 0%
Tumor: 80%
Tumor Hypo/Acellular 10%

Stroma:

Tumor Hypercellular

Stroma:

10%

 Necrosis:
 0%

 Age:
 58

**Gender:** Female

Race: White or Caucasian

Storage: Store FFPE tissue sections at +4°C.

**Stability:** All FFPE tissue sections are stable for 1 year from date of purchase.

**OriGene Technologies, Inc.** 9620 Medical Center Drive, Ste 200

CN: techsupport@origene.cn

Rockville, MD 20850, US Phone: +1-888-267-4436 https://www.origene.com techsupport@origene.com EU: info-de@origene.com



## **Product images:**



4x Image



20x Image