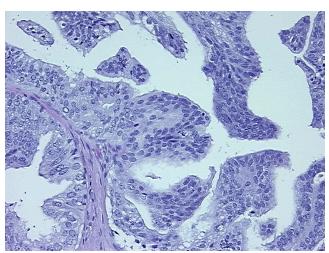

70% Normal: Lesional: 30% 0% Tumor: 0%

Tumor Hypo/Acellular Stroma:

**Tumor Hypercellular** 0%

Stroma:

**Necrosis:** 

**Pathology Verification** Non Tumor Structures: 50% Epithelium, 50% Fibromuscular stroma; Other

notes from H&E review: Features/Comments: Sample area: 10 mm x 3 mm

**CASE Diagnosis (from** medical center path

report):

Adenocarcinoma of prostate

69 Age: Gender: Male

Not reported Race:



OriGene Technologies, Inc. 9620 Medical Center Drive, Ste 200

CN: techsupport@origene.cn

Rockville, MD 20850, US Phone: +1-888-267-4436 https://www.origene.com techsupport@origene.com EU: info-de@origene.com



Storage: Store FFPE tissue sections at +4°C.

**Stability:** All FFPE tissue sections are stable for 1 year from date of purchase.

## **Product images:**



4x Image



20x Image