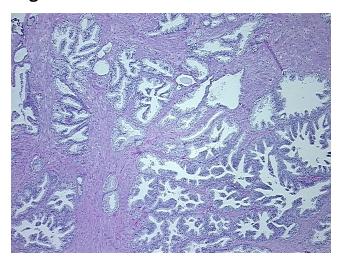

l neoplasia

70% Normal: Lesional: 30% 0% Tumor: 0%

Tumor Hypo/Acellular Stroma:

**Tumor Hypercellular** 0%

Stroma:

**Necrosis:** 

**Pathology Verification** Non Tumor Structures: 50% Epithelium, 50% Fibromuscular stroma; Other

notes from H&E review: Features/Comments: Sample area: 10 mm x 3 mm

**CASE Diagnosis (from** medical center path

report):

Adenocarcinoma of prostate

69 Age: Gender: Male

Not reported Race:



OriGene Technologies, Inc. 9620 Medical Center Drive, Ste 200

CN: techsupport@origene.cn

Rockville, MD 20850, US Phone: +1-888-267-4436 https://www.origene.com techsupport@origene.com EU: info-de@origene.com



Storage: Store FFPE tissue sections at +4°C.

**Stability:** All FFPE tissue sections are stable for 1 year from date of purchase.

## **Product images:**



4x Image



20x Image