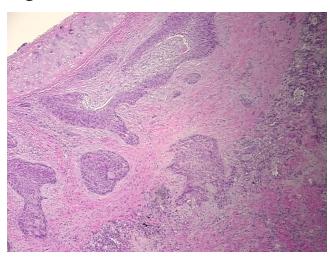

ia, post-obstructive 100%; Inflammation: Severe Mixed inflammatory notes from H&E review: infiltrate

**CASE Diagnosis (from** medical center path

report):

Carcinoma of lung, squamous cell

61 Age:

Gender: **Female** 

White or Caucasian Race:



OriGene Technologies, Inc. 9620 Medical Center Drive, Ste 200

CN: techsupport@origene.cn

Rockville, MD 20850, US Phone: +1-888-267-4436 https://www.origene.com techsupport@origene.com EU: info-de@origene.com



**Tumor Grade:** AJCC G2: Moderately differentiated

Minimum Stage

Grouping:

IIIA

T (Extent of Primary

Tumor):

T2

N (Lymph node

N2

metastasis):

M (Distant metastasis): MX

Storage: Store FFPE tissue sections at +4°C.

**Stability:** All FFPE tissue sections are stable for 1 year from date of purchase.

## **Product images:**



4x Image



20x Image