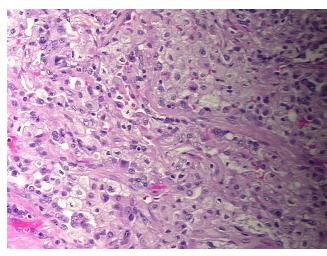

tructive 100%; Inflammation: Severe Mixed inflammatory notes from H&E review: infiltrate

**CASE Diagnosis (from** medical center path

report):

Carcinoma of lung, squamous cell

61 Age:

Gender: **Female** 

White or Caucasian Race:



OriGene Technologies, Inc. 9620 Medical Center Drive, Ste 200

CN: techsupport@origene.cn

Rockville, MD 20850, US Phone: +1-888-267-4436 https://www.origene.com techsupport@origene.com EU: info-de@origene.com



**Tumor Grade:** AJCC G2: Moderately differentiated

Minimum Stage

Grouping:

IIIA

T (Extent of Primary

Tumor):

T2

N (Lymph node

N2

metastasis):

M (Distant metastasis): MX

Storage: Store FFPE tissue sections at +4°C.

**Stability:** All FFPE tissue sections are stable for 1 year from date of purchase.

## **Product images:**



4x Image



20x Image