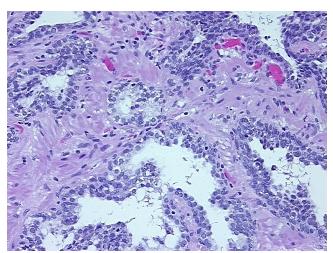

ypo/Acellular

Stroma:

**Tumor Hypercellular** 

Stroma:

0%

**Necrosis:** 

**Pathology Verification** Inflammation: Mild Lymphoid infiltrate; Non Tumor Structures: 40% Epithelium, 60% notes from H&E review: Fibromuscular stroma; Other Features/Comments: Sample area: 13 mm x 3 mm

**CASE Diagnosis (from** medical center path

report):

Adenocarcinoma of prostate

49 Age: Gender: Male

White or Caucasian Race:



OriGene Technologies, Inc. 9620 Medical Center Drive, Ste 200

CN: techsupport@origene.cn

Rockville, MD 20850, US Phone: +1-888-267-4436 https://www.origene.com techsupport@origene.com EU: info-de@origene.com



Storage: Store FFPE tissue sections at +4°C.

**Stability:** All FFPE tissue sections are stable for 1 year from date of purchase.

## **Product images:**



4x Image



20x Image