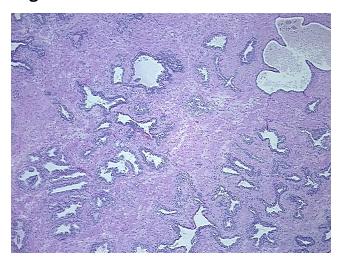

0%

Tumor Hypo/Acellular

Stroma:

**Tumor Hypercellular** 

Stroma:

0%

**Necrosis:** 

**Pathology Verification** Inflammation: Mild Lymphoid infiltrate; Non Tumor Structures: 40% Epithelium, 60% notes from H&E review: Fibromuscular stroma; Other Features/Comments: Sample area: 13 mm x 3 mm

**CASE Diagnosis (from** medical center path

report):

Adenocarcinoma of prostate

49 Age: Gender: Male

White or Caucasian Race:



OriGene Technologies, Inc. 9620 Medical Center Drive, Ste 200

CN: techsupport@origene.cn

Rockville, MD 20850, US Phone: +1-888-267-4436 https://www.origene.com techsupport@origene.com EU: info-de@origene.com



Storage: Store FFPE tissue sections at +4°C.

**Stability:** All FFPE tissue sections are stable for 1 year from date of purchase.

## **Product images:**



4x Image



20x Image