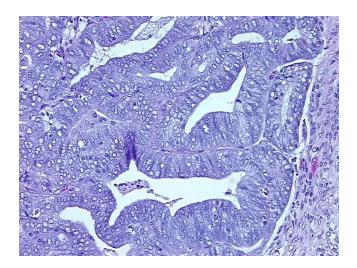

(from Pathology Verification):

Adenocarcinoma of endometrium, endometrioid

Normal: 1%

Lesional: 0%

Tumor: 60%

Tumor Hypo/Acellular

Stroma:

35%

0%

**Tumor Hypercellular** 

Stroma:

Necrosis: 4%

Pathology Verification Tumor Stroma (Cellular): Desmoplastic reaction; Other Features/Comments: Tumor area: 15

**notes from H&E review:** mm x 3 mm

**Age:** 80

**Gender:** Female

Race: White or Caucasian

Storage: Store FFPE tissue sections at +4°C.

**Stability:** All FFPE tissue sections are stable for 1 year from date of purchase.



**OriGene Technologies, Inc.** 9620 Medical Center Drive, Ste 200

CN: techsupport@origene.cn

Rockville, MD 20850, US Phone: +1-888-267-4436 https://www.origene.com techsupport@origene.com EU: info-de@origene.com



## **Product images:**



4x Image



20x Image