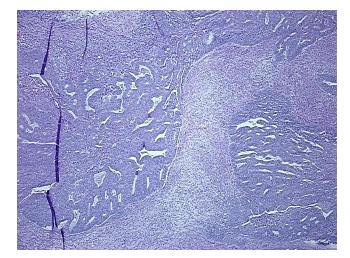

e Diagnosis (from Pathology Verification):

Adenocarcinoma of endometrium, endometrioid

Normal: 1%

Lesional: 0%

Tumor: 60%

Tumor Hypo/Acellular

Stroma:

35%

0%

**Tumor Hypercellular** 

Stroma:

Necrosis: 4%

Pathology Verification Tumor Stroma (Cellular): Desmoplastic reaction; Other Features/Comments: Tumor area: 15

**notes from H&E review:** mm x 3 mm

**Age:** 80

**Gender:** Female

Race: White or Caucasian

Storage: Store FFPE tissue sections at +4°C.

**Stability:** All FFPE tissue sections are stable for 1 year from date of purchase.



**OriGene Technologies, Inc.** 9620 Medical Center Drive, Ste 200

CN: techsupport@origene.cn

Rockville, MD 20850, US Phone: +1-888-267-4436 https://www.origene.com techsupport@origene.com EU: info-de@origene.com



## **Product images:**



4x Image



20x Image