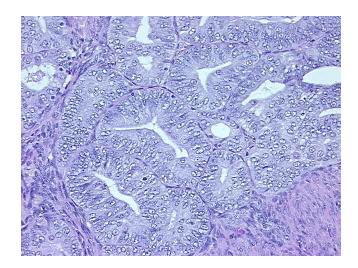

## **Product data:**

**Product Type: FFPE Sections** 

**Disease State:** Cancer

**Endometrial Cancer Diagnosis Category:** 

Tissue: Endometrium

Frozen Sample ID: PA0000BB93

Case ID: CI0000021229

Tissue of Origin: Endometrium

Site of Finding: Uterus

Т Appearance:

Sample Diagnosis (from

Adenocarcinoma of endometrium, endometrioid Pathology Verification):

50% Normal:

Lesional: 0%

50% Tumor:

Tumor Hypo/Acellular

Stroma:

**Tumor Hypercellular** 

Stroma:

0%

0%

**Necrosis:** 

**Pathology Verification** Non Tumor Structures: 100% Myometrium; Other Features/Comments: Tumor area: 15 mm x

notes from H&E review: 3 mm

## **Product images:**

4x Image

20x Image