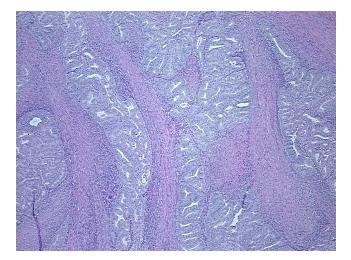

## **Product data:**

**Product Type: FFPE Sections** 

**Disease State:** Cancer

**Endometrial Cancer Diagnosis Category:** 

Tissue: Endometrium

Frozen Sample ID: PA0000BB93

Case ID: CI0000021229

Tissue of Origin: Endometrium

Site of Finding: Uterus

Т Appearance:

Sample Diagnosis (from

Adenocarcinoma of endometrium, endometrioid Pathology Verification):

50% Normal:

Lesional: 0%

50% Tumor:

Tumor Hypo/Acellular

Stroma:

**Tumor Hypercellular** 

Stroma:

0%

0%

**Necrosis:** 

**Pathology Verification** Non Tumor Structures: 100% Myometrium; Other Features/Comments: Tumor area: 15 mm x

notes from H&E review: 3 mm

## **Product images:**

4x Image

20x Image