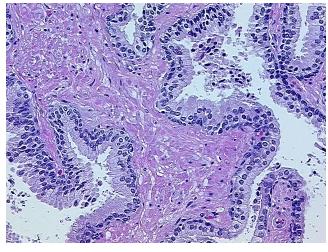

**Pathology Verification** notes from H&E review: Non Tumor Structures: 55% Epithelium, 45% Fibromuscular stroma

**CASE Diagnosis (from** medical center path

report):

Adenocarcinoma of prostate

63 Age: Gender: Male

Race: White or Caucasian



OriGene Technologies, Inc. 9620 Medical Center Drive, Ste 200

CN: techsupport@origene.cn

Rockville, MD 20850, US Phone: +1-888-267-4436 https://www.origene.com techsupport@origene.com EU: info-de@origene.com



**Tumor Grade:** Gleason Score: 3+3=6/10

Minimum Stage

**Grouping:** 

Ш

T (Extent of Primary

Tumor):

N (Lymph node

NX

T2c

metastasis):

M (Distant metastasis): MX

Store FFPE tissue sections at +4°C. Storage:

All FFPE tissue sections are stable for 1 year from date of purchase. Stability:

## **Product images:**



4x Image



20x Image