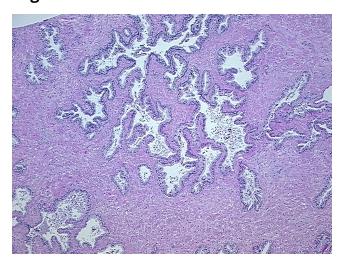

Necrosis:** 

**Pathology Verification** notes from H&E review: Non Tumor Structures: 55% Epithelium, 45% Fibromuscular stroma

**CASE Diagnosis (from** medical center path

report):

Adenocarcinoma of prostate

63 Age: Gender: Male

Race: White or Caucasian



OriGene Technologies, Inc. 9620 Medical Center Drive, Ste 200

CN: techsupport@origene.cn

Rockville, MD 20850, US Phone: +1-888-267-4436 https://www.origene.com techsupport@origene.com EU: info-de@origene.com



**Tumor Grade:** Gleason Score: 3+3=6/10

Minimum Stage

**Grouping:** 

Ш

T (Extent of Primary

Tumor):

N (Lymph node

NX

T2c

metastasis):

M (Distant metastasis): MX

Store FFPE tissue sections at +4°C. Storage:

All FFPE tissue sections are stable for 1 year from date of purchase. Stability:

## **Product images:**



4x Image



20x Image