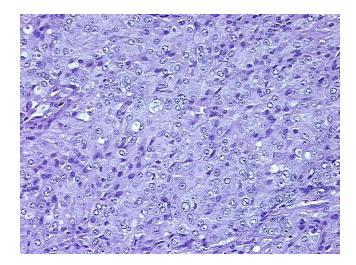

## **Product images:**

4x Image

20x Image

Site of Finding: Endometrium

Appearance: T

Sample Diagnosis (from Pathology Verification):

Adenocarcinoma of endometrium, endometrioid

Normal: 60%

Lesional: 20%

Tumor: 20%

Tumor Hypo/Acellular

Stroma:

0%

**Tumor Hypercellular** 

Stroma:

0%

Necrosis: 0%

**Pathology Verification** Lesion (20%): Polyp of endometrium 100%; Non Tumor Structures: 10% Glands, 70% **notes from H&E review:** Myometrium, 20% Stroma; Other Features/Comments: Tumor area: 3 mm x 3 mm