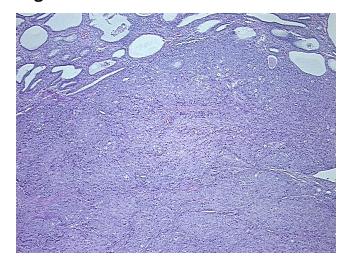

## **Product images:**

4x Image

20x Image

Site of Finding: Endometrium

Appearance: T

Sample Diagnosis (from Pathology Verification):

Adenocarcinoma of endometrium, endometrioid

Normal: 60%

Lesional: 20%

Tumor: 20%

Tumor Hypo/Acellular

Stroma:

0%

**Tumor Hypercellular** 

Stroma:

0%

Necrosis: 0%

**Pathology Verification** Lesion (20%): Polyp of endometrium 100%; Non Tumor Structures: 10% Glands, 70% **notes from H&E review:** Myometrium, 20% Stroma; Other Features/Comments: Tumor area: 3 mm x 3 mm