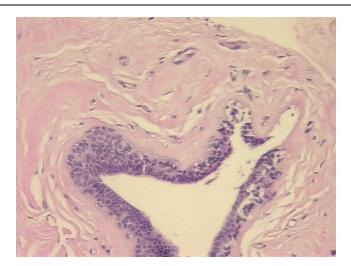

Race: White or Caucasian



OriGene Technologies, Inc. 9620 Medical Center Drive, Ste 200

CN: techsupport@origene.cn

Rockville, MD 20850, US Phone: +1-888-267-4436 https://www.origene.com techsupport@origene.com EU: info-de@origene.com



**Tumor Grade:** Nottingham G3: 8-9 points High combined grade (unfavorable)

Minimum Stage

Grouping:

IIIC

T (Extent of Primary

Tumor):

T2

N (Lymph node

N3a

metastasis):

M (Distant metastasis): MX

Diagnostic Test Results: Progesterone receptor ~ PR! by IHC, Positive; Estrogen receptor ~ ER! by IHC, Positive;

ERBB2, Not amplified; HER2 ~ ERBB2 ~ Neu! by IHC, Positive, weak

Storage: Store FFPE tissue sections at +4°C.

**Stability:** All FFPE tissue sections are stable for 1 year from date of purchase.

## **Product images:**



4x Image





20x Image