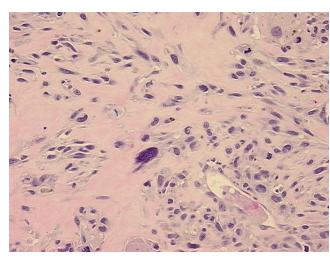

r:

Tumor Hypo/Acellular

Stroma:

0%

**Tumor Hypercellular** 

Stroma:

0%

**Necrosis:** 

50%

**CASE Diagnosis (from** 

medical center path

report):

Histiocytoma, malignant fibrous

75 Age:

Gender: **Female** 

Race: White or Caucasian

**Tumor Grade:** AJCC G3: Poorly differentiated

OriGene Technologies, Inc. 9620 Medical Center Drive, Ste 200

CN: techsupport@origene.cn

Rockville, MD 20850, US Phone: +1-888-267-4436 https://www.origene.com techsupport@origene.com EU: info-de@origene.com



Minimum Stage Grouping:

Ш

T2b

T (Extent of Primary

Tumor):

N (Lymph node NX

metastasis):

M (Distant metastasis): MX

Storage: Store FFPE tissue sections at +4°C.

**Stability:** All FFPE tissue sections are stable for 1 year from date of purchase.

## **Product images:**



4x Image



20x Image