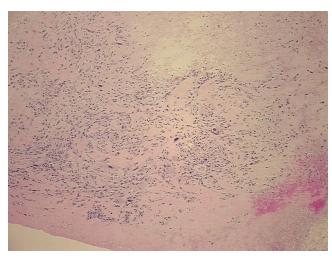

0%

50% Tumor:

Tumor Hypo/Acellular

Stroma:

0%

**Tumor Hypercellular** 

Stroma:

0%

**Necrosis:** 

50%

**CASE Diagnosis (from** 

medical center path

report):

Histiocytoma, malignant fibrous

75 Age:

Gender: **Female** 

Race: White or Caucasian

**Tumor Grade:** AJCC G3: Poorly differentiated

OriGene Technologies, Inc. 9620 Medical Center Drive, Ste 200

CN: techsupport@origene.cn

Rockville, MD 20850, US Phone: +1-888-267-4436 https://www.origene.com techsupport@origene.com EU: info-de@origene.com



Minimum Stage Grouping:

Ш

T2b

T (Extent of Primary

Tumor):

N (Lymph node NX

metastasis):

M (Distant metastasis): MX

Storage: Store FFPE tissue sections at +4°C.

**Stability:** All FFPE tissue sections are stable for 1 year from date of purchase.

## **Product images:**



4x Image



20x Image