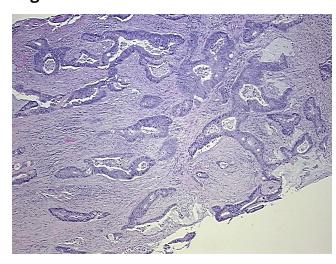

Hypercellular** 

Stroma:

40%

**Necrosis:** 

20%

**CASE Diagnosis (from** 

medical center path

report):

Adenocarcinoma of colon

44 Age:

Gender: Male

Race: White or Caucasian

**Tumor Grade:** AJCC G2: Moderately differentiated



OriGene Technologies, Inc. 9620 Medical Center Drive, Ste 200

CN: techsupport@origene.cn

Rockville, MD 20850, US Phone: +1-888-267-4436 https://www.origene.com techsupport@origene.com EU: info-de@origene.com



Minimum Stage

IIIB

T4

Grouping:

T (Extent of Primary

Tumor):

N (Lymph node N1

metastasis):

M (Distant metastasis): MX

**Diagnostic Test Results:** Proliferation index ~ PI,High

**Storage:** Store FFPE tissue sections at +4°C.

**Stability:** All FFPE tissue sections are stable for 1 year from date of purchase.

## **Product images:**



4x Image



20x Image