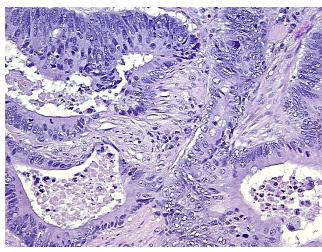

r** 

Stroma:

40%

**Necrosis:** 

20%

**CASE Diagnosis (from** 

medical center path

report):

Adenocarcinoma of colon

44 Age:

Gender: Male

Race: White or Caucasian

**Tumor Grade:** AJCC G2: Moderately differentiated



OriGene Technologies, Inc. 9620 Medical Center Drive, Ste 200

CN: techsupport@origene.cn

Rockville, MD 20850, US Phone: +1-888-267-4436 https://www.origene.com techsupport@origene.com EU: info-de@origene.com



Minimum Stage

IIIB

T4

Grouping:

T (Extent of Primary

Tumor):

N (Lymph node N1

metastasis):

M (Distant metastasis): MX

**Diagnostic Test Results:** Proliferation index ~ PI,High

**Storage:** Store FFPE tissue sections at +4°C.

**Stability:** All FFPE tissue sections are stable for 1 year from date of purchase.

## **Product images:**



4x Image



20x Image