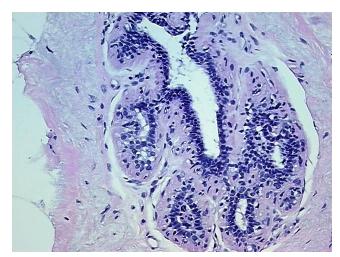

## **Product images:**

4x Image

20x Image

0%

**Necrosis:** 

**Pathology Verification** notes from H&E review: 5% Glandular epithelium, 10% Stroma, 85% Adipose tissue

**CASE Diagnosis (from** medical center path

report):

Adenocarcinoma of breast, ductal