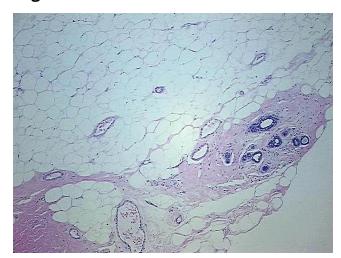

## **Product images:**

4x Image

20x Image

0%

**Necrosis:** 

**Pathology Verification** notes from H&E review: 5% Glandular epithelium, 10% Stroma, 85% Adipose tissue

**CASE Diagnosis (from** medical center path

report):

Adenocarcinoma of breast, ductal