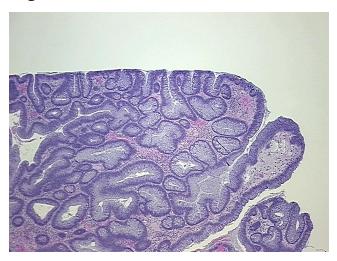

gnosis (from Pathology Verification):

Adenoma of colon, tubulovillous

Adenocarcinoma in situ of colon

0% Normal: Lesional: 0% 80% Tumor: 0%

Tumor Hypo/Acellular

Stroma:

**Tumor Hypercellular** 20%

Stroma:

0% **Necrosis:** 

**CASE Diagnosis (from** medical center path

report):

65 Age:

Gender: **Female** 

Race: Black or African American

**Tumor Grade:** Other Histologic Grade



Rockville, MD 20850, US Phone: +1-888-267-4436 https://www.origene.com techsupport@origene.com EU: info-de@origene.com CN: techsupport@origene.cn



T (Extent of Primary

Tis

Tumor):

N (Lymph node

N0

metastasis):

M (Distant metastasis): M0

**Storage:** Store FFPE tissue sections at +4°C.

**Stability:** All FFPE tissue sections are stable for 1 year from date of purchase.

## **Product images:**



4x Image



20x Image