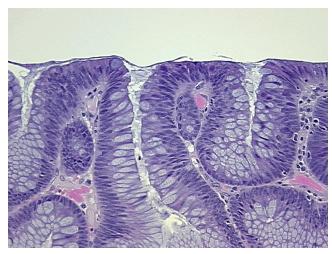

Pathology Verification):

Adenoma of colon, tubulovillous

Adenocarcinoma in situ of colon

0% Normal: Lesional: 0% 80% Tumor: 0%

Tumor Hypo/Acellular

Stroma:

**Tumor Hypercellular** 20%

Stroma:

0% **Necrosis:** 

**CASE Diagnosis (from** medical center path

report):

65 Age:

Gender: **Female** 

Race: Black or African American

**Tumor Grade:** Other Histologic Grade



Rockville, MD 20850, US Phone: +1-888-267-4436 https://www.origene.com techsupport@origene.com EU: info-de@origene.com CN: techsupport@origene.cn



T (Extent of Primary

Tis

Tumor):

N (Lymph node

N0

metastasis):

M (Distant metastasis): M0

**Storage:** Store FFPE tissue sections at +4°C.

**Stability:** All FFPE tissue sections are stable for 1 year from date of purchase.

## **Product images:**



4x Image



20x Image