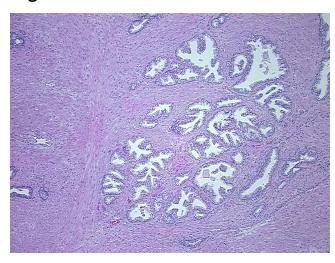

tures: 30% Epithelium, 70% Fibromuscular stroma; Other

**notes from H&E review:** Features/Comments: Lesion area: 17 mm x 3 mm

CASE Diagnosis (from medical center path

report):

Adenocarcinoma of prostate

Age: 62
Gender: Male

Race: White or Caucasian



**OriGene Technologies, Inc.** 9620 Medical Center Drive, Ste 200

CN: techsupport@origene.cn

Rockville, MD 20850, US Phone: +1-888-267-4436 https://www.origene.com techsupport@origene.com EU: info-de@origene.com



**Tumor Grade:** Gleason Score: 4+3=7/10

Minimum Stage

**Grouping:** 

Ш

T (Extent of Primary

Tumor):

T3b

N (Lymph node metastasis):

NX

M (Distant metastasis): MX

Storage: Store FFPE tissue sections at +4°C.

All FFPE tissue sections are stable for 1 year from date of purchase. Stability:

## **Product images:**



4x Image



20x Image