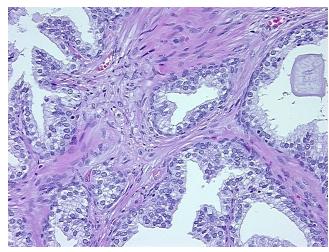

pithelium, 70% Fibromuscular stroma; Other

**notes from H&E review:** Features/Comments: Lesion area: 17 mm x 3 mm

CASE Diagnosis (from medical center path

report):

Adenocarcinoma of prostate

Age: 62
Gender: Male

Race: White or Caucasian



**OriGene Technologies, Inc.** 9620 Medical Center Drive, Ste 200

CN: techsupport@origene.cn

Rockville, MD 20850, US Phone: +1-888-267-4436 https://www.origene.com techsupport@origene.com EU: info-de@origene.com



**Tumor Grade:** Gleason Score: 4+3=7/10

Minimum Stage

**Grouping:** 

Ш

T (Extent of Primary

Tumor):

T3b

N (Lymph node metastasis):

NX

M (Distant metastasis): MX

Storage: Store FFPE tissue sections at +4°C.

All FFPE tissue sections are stable for 1 year from date of purchase. Stability:

## **Product images:**



4x Image



20x Image