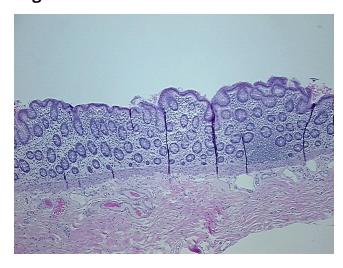

:** 

**Pathology Verification** notes from H&E review: Non Tumor Structures: 20% Mucosa, 20% Submucosa, 60% Muscle

**CASE Diagnosis (from** medical center path

report):

Adenocarcinoma of colon

89 Age:

Gender: **Female** 

Race: White or Caucasian



OriGene Technologies, Inc. 9620 Medical Center Drive, Ste 200

CN: techsupport@origene.cn

Rockville, MD 20850, US Phone: +1-888-267-4436 https://www.origene.com techsupport@origene.com EU: info-de@origene.com

**Tumor Grade:** AJCC G1: Well differentiated

Minimum Stage

Grouping:

IΙΑ

Т3

. .

T (Extent of Primary

Tumor):

N (Lymph node metastasis):

N0

M (Distant metastasis):

MX

Storage:

Store FFPE tissue sections at +4°C.

Stability:

All FFPE tissue sections are stable for 1 year from date of purchase.

## **Product images:**



4x Image



20x Image