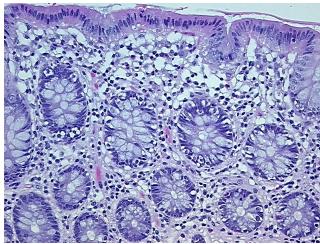

ology Verification** notes from H&E review: Non Tumor Structures: 20% Mucosa, 20% Submucosa, 60% Muscle

**CASE Diagnosis (from** medical center path

report):

Adenocarcinoma of colon

89 Age:

Gender: **Female** 

Race: White or Caucasian



OriGene Technologies, Inc. 9620 Medical Center Drive, Ste 200

CN: techsupport@origene.cn

Rockville, MD 20850, US Phone: +1-888-267-4436 https://www.origene.com techsupport@origene.com EU: info-de@origene.com

**Tumor Grade:** AJCC G1: Well differentiated

Minimum Stage

Grouping:

IΙΑ

Т3

. .

T (Extent of Primary

Tumor):

N (Lymph node metastasis):

N0

M (Distant metastasis):

MX

Storage:

Store FFPE tissue sections at +4°C.

Stability:

All FFPE tissue sections are stable for 1 year from date of purchase.

## **Product images:**



4x Image



20x Image