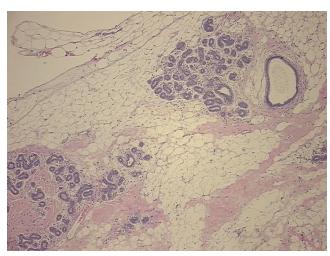

dical center path

report):

Adenocarcinoma of breast, lobular

45 Age:

Gender: **Female** 

Race: White or Caucasian



OriGene Technologies, Inc. 9620 Medical Center Drive, Ste 200

CN: techsupport@origene.cn

Rockville, MD 20850, US Phone: +1-888-267-4436 https://www.origene.com techsupport@origene.com EU: info-de@origene.com



Tumor Grade: Not Reported

Minimum Stage

**Grouping:** 

T (Extent of Primary

Tumor):

T1c

N (Lymph node

NX

metastasis):

M (Distant metastasis): MX

Diagnostic Test Results: Progesterone receptor ~ PR! by IHC,Positive; Estrogen receptor ~ ER! by IHC,Positive; HER2 ~

ERBB2 ~ Neu! by IHC, Negative

**Storage:** Store FFPE tissue sections at +4°C.

**Stability:** All FFPE tissue sections are stable for 1 year from date of purchase.

## **Product images:**



4x Image





20x Image