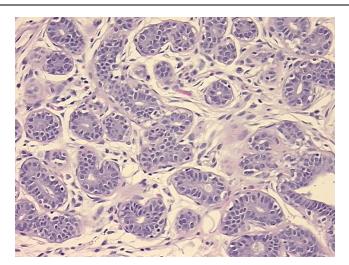

ath

report):

Adenocarcinoma of breast, lobular

45 Age:

Gender: **Female** 

Race: White or Caucasian



OriGene Technologies, Inc. 9620 Medical Center Drive, Ste 200

CN: techsupport@origene.cn

Rockville, MD 20850, US Phone: +1-888-267-4436 https://www.origene.com techsupport@origene.com EU: info-de@origene.com



Tumor Grade: Not Reported

Minimum Stage

**Grouping:** 

T (Extent of Primary

Tumor):

T1c

N (Lymph node

NX

metastasis):

M (Distant metastasis): MX

Diagnostic Test Results: Progesterone receptor ~ PR! by IHC,Positive; Estrogen receptor ~ ER! by IHC,Positive; HER2 ~

ERBB2 ~ Neu! by IHC, Negative

**Storage:** Store FFPE tissue sections at +4°C.

**Stability:** All FFPE tissue sections are stable for 1 year from date of purchase.

## **Product images:**



4x Image





20x Image