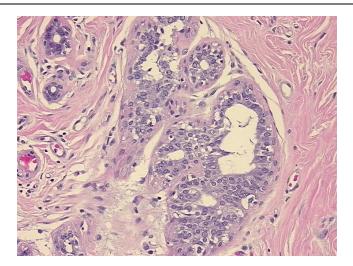

## **Product images:**

4x Image

20x Image

Appearance:

Sample Diagnosis (from Pathology Verification):

Lobular hyperplasia of breast, atypical

30% Normal: Lesional: 70% 0% Tumor: Tumor Hypo/Acellular 0%

Stroma:

0%

**Tumor Hypercellular** Stroma:

**Necrosis:** 

**Pathology Verification** notes from H&E review: Lesion (70%): Fibrocystic changes to breast 80%, Lobular hyperplasia of breast, atypical 20%

**CASE Diagnosis (from** medical center path

report):

Adenocarcinoma of breast, lobular