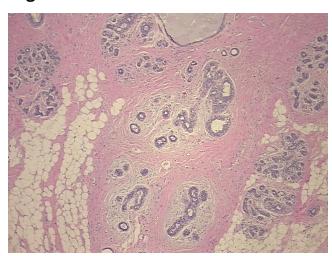

## **Product images:**

4x Image

20x Image

Appearance:

Sample Diagnosis (from Pathology Verification):

Lobular hyperplasia of breast, atypical

30% Normal: Lesional: 70% 0% Tumor: Tumor Hypo/Acellular 0%

Stroma:

0%

**Tumor Hypercellular** Stroma:

**Necrosis:** 

**Pathology Verification** notes from H&E review: Lesion (70%): Fibrocystic changes to breast 80%, Lobular hyperplasia of breast, atypical 20%

**CASE Diagnosis (from** medical center path

report):

Adenocarcinoma of breast, lobular