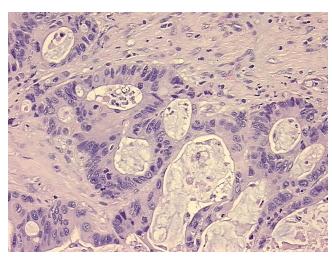

sional: 0%

30% Tumor:

Tumor Hypo/Acellular

Stroma:

10%

5%

**Tumor Hypercellular** Stroma:

55% **Necrosis:** 

**CASE Diagnosis (from** 

medical center path

report):

Adenocarcinoma of colon, metastatic

71 Age:

Gender: Male

Race: White or Caucasian

**Tumor Grade:** Not Reported



OriGene Technologies, Inc. 9620 Medical Center Drive, Ste 200

CN: techsupport@origene.cn

Rockville, MD 20850, US Phone: +1-888-267-4436 https://www.origene.com techsupport@origene.com EU: info-de@origene.com



Minimum Stage Grouping:

IV

T (Extent of Primary

Tumor):

N (Lymph node

NX

TX

metastasis):

M (Distant metastasis): M1

Storage: Store FFPE tissue sections at +4°C.

**Stability:** All FFPE tissue sections are stable for 1 year from date of purchase.

## **Product images:**



4x Image



20x Image