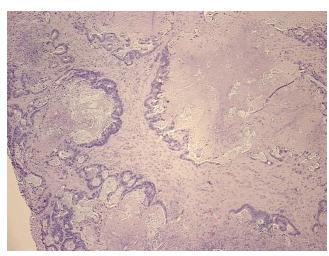

rmal: 0%

Lesional: 0%

30% Tumor:

Tumor Hypo/Acellular

Stroma:

10%

5%

**Tumor Hypercellular** Stroma:

55% **Necrosis:** 

**CASE Diagnosis (from** 

medical center path

report):

Adenocarcinoma of colon, metastatic

71 Age:

Gender: Male

Race: White or Caucasian

**Tumor Grade:** Not Reported



OriGene Technologies, Inc. 9620 Medical Center Drive, Ste 200

CN: techsupport@origene.cn

Rockville, MD 20850, US Phone: +1-888-267-4436 https://www.origene.com techsupport@origene.com EU: info-de@origene.com



Minimum Stage Grouping:

IV

T (Extent of Primary

Tumor):

N (Lymph node

NX

TX

metastasis):

M (Distant metastasis): M1

Storage: Store FFPE tissue sections at +4°C.

**Stability:** All FFPE tissue sections are stable for 1 year from date of purchase.

## **Product images:**



4x Image



20x Image