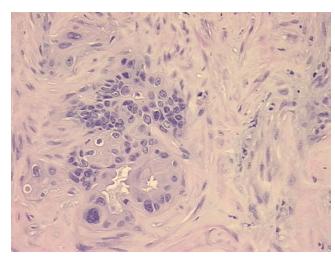

onal: 0%

20% Tumor:

Tumor Hypo/Acellular

Stroma:

5%

**Tumor Hypercellular** 

Stroma:

10%

**Necrosis:** 

65%

**CASE Diagnosis (from** 

medical center path

report):

Adenocarcinoma of colon, metastatic

71 Age:

Gender: Male

Race: White or Caucasian

**Tumor Grade:** Not Reported



OriGene Technologies, Inc. 9620 Medical Center Drive, Ste 200

CN: techsupport@origene.cn

Rockville, MD 20850, US Phone: +1-888-267-4436 https://www.origene.com techsupport@origene.com EU: info-de@origene.com



Minimum Stage Grouping:

IV

TX

T (Extent of Primary

Tumor):

N (Lymph node NX

metastasis):

M (Distant metastasis): M1

Storage: Store FFPE tissue sections at +4°C.

**Stability:** All FFPE tissue sections are stable for 1 year from date of purchase.

## **Product images:**



4x Image



20x Image