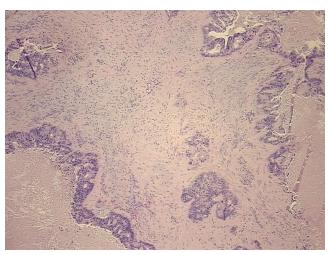

al: 0%

Lesional: 0%

20% Tumor:

Tumor Hypo/Acellular

Stroma:

5%

**Tumor Hypercellular** 

Stroma:

10%

**Necrosis:** 

65%

**CASE Diagnosis (from** 

medical center path

report):

Adenocarcinoma of colon, metastatic

71 Age:

Gender: Male

Race: White or Caucasian

**Tumor Grade:** Not Reported



OriGene Technologies, Inc. 9620 Medical Center Drive, Ste 200

CN: techsupport@origene.cn

Rockville, MD 20850, US Phone: +1-888-267-4436 https://www.origene.com techsupport@origene.com EU: info-de@origene.com



Minimum Stage Grouping:

IV

TX

T (Extent of Primary

Tumor):

N (Lymph node NX

metastasis):

M (Distant metastasis): M1

Storage: Store FFPE tissue sections at +4°C.

**Stability:** All FFPE tissue sections are stable for 1 year from date of purchase.

## **Product images:**



4x Image



20x Image