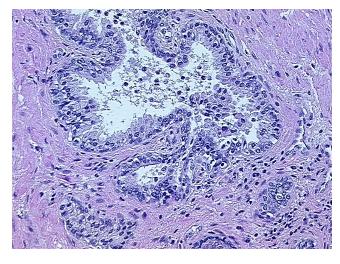

ory infiltrate; Non Tumor Structures: 10% Epithelium, notes from H&E review: 90% Fibromuscular stroma

**CASE Diagnosis (from** medical center path

report):

Adenocarcinoma of prostate

61 Age: Gender: Male

Race: White or Caucasian



OriGene Technologies, Inc. 9620 Medical Center Drive, Ste 200

CN: techsupport@origene.cn

Rockville, MD 20850, US Phone: +1-888-267-4436 https://www.origene.com techsupport@origene.com EU: info-de@origene.com



**Tumor Grade:** Gleason Score: 4+5=9/10

Minimum Stage

Grouping:

Ш

T (Extent of Primary

Tumor):

T2c

. . . . .

N (Lymph node metastasis):

N0

M (Distant metastasis): MX

**Storage:** Store FFPE tissue sections at +4°C.

**Stability:** All FFPE tissue sections are stable for 1 year from date of purchase.

## **Product images:**



4x Image



20x Image