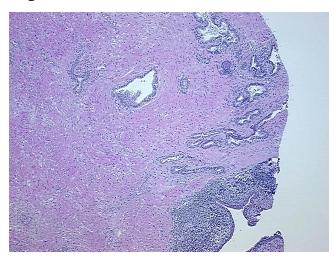

ed inflammatory infiltrate; Non Tumor Structures: 10% Epithelium, notes from H&E review: 90% Fibromuscular stroma

**CASE Diagnosis (from** medical center path

report):

Adenocarcinoma of prostate

61 Age: Gender: Male

Race: White or Caucasian



OriGene Technologies, Inc. 9620 Medical Center Drive, Ste 200

CN: techsupport@origene.cn

Rockville, MD 20850, US Phone: +1-888-267-4436 https://www.origene.com techsupport@origene.com EU: info-de@origene.com



**Tumor Grade:** Gleason Score: 4+5=9/10

Minimum Stage

Grouping:

Ш

T (Extent of Primary

Tumor):

T2c

. . . . .

N (Lymph node metastasis):

N0

M (Distant metastasis): MX

**Storage:** Store FFPE tissue sections at +4°C.

**Stability:** All FFPE tissue sections are stable for 1 year from date of purchase.

## **Product images:**



4x Image



20x Image