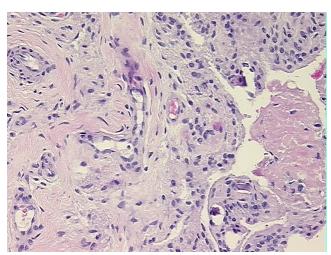

## **Product images:**

4x Image

20x Image

Sample Diagnosis (from Pathology Verification):

Osteoarthritis

0% Normal: Lesional: 100% 0% Tumor: 0%

Tumor Hypo/Acellular Stroma:

**Tumor Hypercellular** 

Stroma:

0%

**Necrosis:** 0%

**Pathology Verification** notes from H&E review: Inflammation: Mild Mixed inflammatory infiltrate; Non Tumor Structures: 80% Ligament and tendon, 20% Synovial membrane; Other Features/Comments: proliferative synovitis present