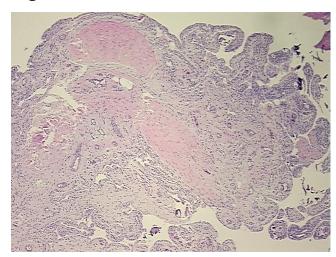

## **Product images:**

4x Image

20x Image

Sample Diagnosis (from Pathology Verification):

Osteoarthritis

0% Normal: Lesional: 100% 0% Tumor: 0%

Tumor Hypo/Acellular Stroma:

**Tumor Hypercellular** 

Stroma:

0%

**Necrosis:** 0%

**Pathology Verification** notes from H&E review: Inflammation: Mild Mixed inflammatory infiltrate; Non Tumor Structures: 80% Ligament and tendon, 20% Synovial membrane; Other Features/Comments: proliferative synovitis present