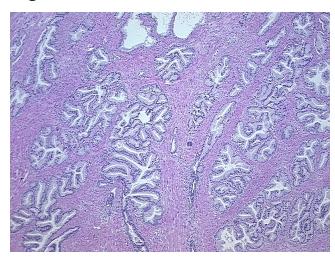

Pathology Verification** 

notes from H&E review:

**CASE Diagnosis (from** medical center path

report):

Adenocarcinoma of prostate

Non Tumor Structures: 55% Epithelium, 45% Fibromuscular stroma

68 Age: Gender: Male

Race: White or Caucasian



OriGene Technologies, Inc. 9620 Medical Center Drive, Ste 200

CN: techsupport@origene.cn

Rockville, MD 20850, US Phone: +1-888-267-4436 https://www.origene.com techsupport@origene.com EU: info-de@origene.com



**Tumor Grade:** Gleason Score: 3+3=6/10

Minimum Stage

Grouping:

Grouping.

T (Extent of Primary T2c

Tumor):

N (Lymph node

metastasis):

NX

Ш

M (Distant metastasis): MX

**Storage:** Store FFPE tissue sections at +4°C.

**Stability:** All FFPE tissue sections are stable for 1 year from date of purchase.

## **Product images:**



4x Image



20x Image