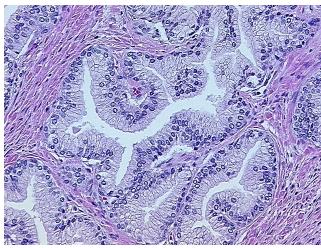

rification** 

notes from H&E review:

**CASE Diagnosis (from** medical center path

report):

Adenocarcinoma of prostate

Non Tumor Structures: 55% Epithelium, 45% Fibromuscular stroma

68 Age: Gender: Male

Race: White or Caucasian



OriGene Technologies, Inc. 9620 Medical Center Drive, Ste 200

CN: techsupport@origene.cn

Rockville, MD 20850, US Phone: +1-888-267-4436 https://www.origene.com techsupport@origene.com EU: info-de@origene.com



**Tumor Grade:** Gleason Score: 3+3=6/10

Minimum Stage

Grouping:

Grouping.

T (Extent of Primary T2c

Tumor):

N (Lymph node

metastasis):

NX

Ш

M (Distant metastasis): MX

**Storage:** Store FFPE tissue sections at +4°C.

**Stability:** All FFPE tissue sections are stable for 1 year from date of purchase.

## **Product images:**



4x Image



20x Image