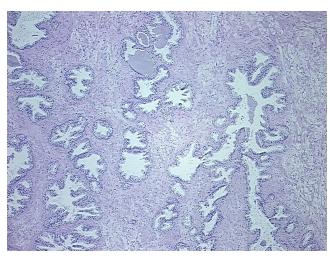

ctures: 35% Epithelium, 65% notes from H&E review: Fibromuscular stroma; Other Features/Comments: Sample area: 15 mm x 5 mm

CASE Diagnosis (from medical center path

report):

Adenocarcinoma of prostate

Age: 62
Gender: Male

Race: White or Caucasian



**OriGene Technologies, Inc.** 9620 Medical Center Drive, Ste 200

CN: techsupport@origene.cn

Rockville, MD 20850, US Phone: +1-888-267-4436 https://www.origene.com techsupport@origene.com EU: info-de@origene.com



**Tumor Grade:** Gleason Score: 3+3=6/10

Minimum Stage

Grouping:

Ш

T (Extent of Primary

Tumor):

T2a

N (Lymph node

NX

metastasis):

M (Distant metastasis): MX

**Storage:** Store FFPE tissue sections at +4°C.

**Stability:** All FFPE tissue sections are stable for 1 year from date of purchase.

## **Product images:**



4x Image



20x Image