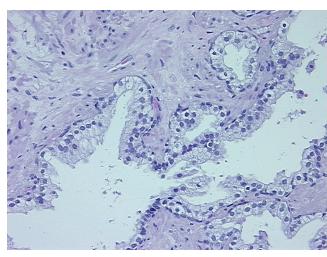

Epithelium, 65% notes from H&E review: Fibromuscular stroma; Other Features/Comments: Sample area: 15 mm x 5 mm

CASE Diagnosis (from medical center path

report):

Adenocarcinoma of prostate

Age: 62
Gender: Male

Race: White or Caucasian



**OriGene Technologies, Inc.** 9620 Medical Center Drive, Ste 200

CN: techsupport@origene.cn

Rockville, MD 20850, US Phone: +1-888-267-4436 https://www.origene.com techsupport@origene.com EU: info-de@origene.com



**Tumor Grade:** Gleason Score: 3+3=6/10

Minimum Stage

Grouping:

Ш

T (Extent of Primary

Tumor):

T2a

N (Lymph node

NX

metastasis):

M (Distant metastasis): MX

**Storage:** Store FFPE tissue sections at +4°C.

**Stability:** All FFPE tissue sections are stable for 1 year from date of purchase.

## **Product images:**



4x Image



20x Image