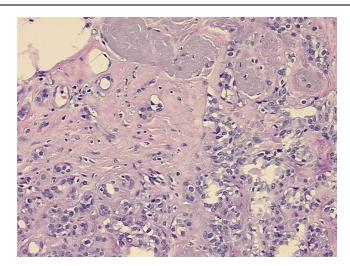

edical Center Drive, Ste 200

CN: techsupport@origene.cn

Rockville, MD 20850, US Phone: +1-888-267-4436 https://www.origene.com techsupport@origene.com EU: info-de@origene.com



**Tumor Grade:** Nottingham G2: 6-7 points Intermediate combined grade (moderately favorable)

Minimum Stage

Grouping:

ı

T (Extent of Primary

Tumor):

T1b

N (Lymph node

N0

metastasis):

M (Distant metastasis): MX

**Diagnostic Test Results:** Progesterone receptor ~ PR! by IHC,Reported as Performed or Reviewed; Estrogen receptor

~ ER! by IHC,Reported as Performed or Reviewed; HER2 ~ ERBB2 ~ Neu! by IHC,Reported as

Performed or Reviewed

Storage: Store FFPE tissue sections at +4°C.

**Stability:** All FFPE tissue sections are stable for 1 year from date of purchase.

## **Product images:**



4x Image





20x Image