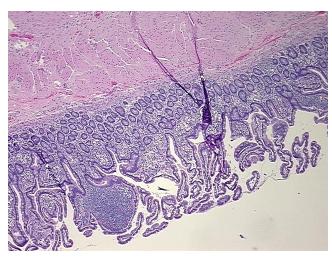

y Verification notes from H&E review:

Non Tumor Structures: 20% Mucosa, 10% Submucosa, 70% Muscle

CASE Diagnosis (from medical center path

report):

Adenocarcinoma of pancreas, mucinous

**Age:** 78

**Gender:** Female

Race: White or Caucasian



**OriGene Technologies, Inc.** 9620 Medical Center Drive, Ste 200

Rockville, MD 20850, US Phone: +1-888-267-4436 https://www.origene.com techsupport@origene.com

EU: info-de@origene.com CN: techsupport@origene.cn



**Tumor Grade:** AJCC G1: Well differentiated

ΙB

Minimum Stage

Grouping:

T (Extent of Primary T2

Tumor):

N (Lymph node

N0

metastasis):

M (Distant metastasis): MX

**Storage:** Store FFPE tissue sections at +4°C.

**Stability:** All FFPE tissue sections are stable for 1 year from date of purchase.

## **Product images:**



4x Image



20x Image