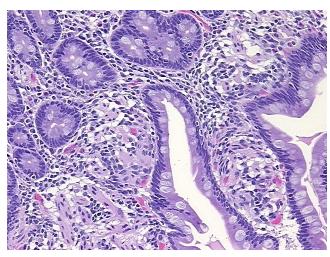

on notes from H&E review:

Non Tumor Structures: 20% Mucosa, 10% Submucosa, 70% Muscle

CASE Diagnosis (from medical center path

report):

Adenocarcinoma of pancreas, mucinous

**Age:** 78

**Gender:** Female

Race: White or Caucasian



**OriGene Technologies, Inc.** 9620 Medical Center Drive, Ste 200

Rockville, MD 20850, US Phone: +1-888-267-4436 https://www.origene.com techsupport@origene.com

EU: info-de@origene.com CN: techsupport@origene.cn



**Tumor Grade:** AJCC G1: Well differentiated

ΙB

Minimum Stage

Grouping:

T (Extent of Primary T2

Tumor):

N (Lymph node

N0

metastasis):

M (Distant metastasis): MX

**Storage:** Store FFPE tissue sections at +4°C.

**Stability:** All FFPE tissue sections are stable for 1 year from date of purchase.

## **Product images:**



4x Image



20x Image