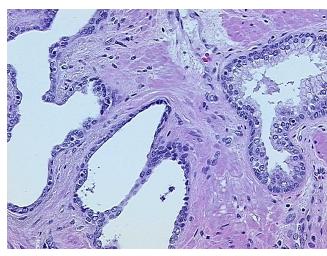

0%; Inflammation: Mild Lymphoid infiltrate; Non Tumor Structures: 40% Epithelium, 60% Fibromuscular stroma

CASE Diagnosis (from medical center path

report):

Adenocarcinoma of prostate

Age: 68
Gender: Male

Race: White or Caucasian



**OriGene Technologies, Inc.** 9620 Medical Center Drive, Ste 200

CN: techsupport@origene.cn

Rockville, MD 20850, US Phone: +1-888-267-4436 https://www.origene.com techsupport@origene.com EU: info-de@origene.com



**Tumor Grade:** Gleason Score: 3+4=7/10

Minimum Stage

Grouping:

Ш

T (Extent of Primary

Tumor):

T3

. ........

N (Lymph node metastasis):

NX

M (Distant metastasis):

MX

Storage:

Store FFPE tissue sections at +4°C.

Stability:

All FFPE tissue sections are stable for 1 year from date of purchase.

## **Product images:**



4x Image



20x Image