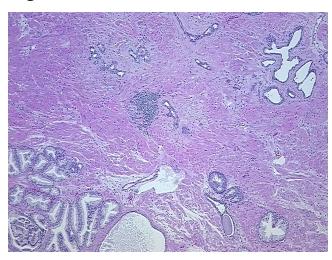

f prostate 40%; Inflammation: Mild Lymphoid infiltrate; Non Tumor Structures: 40% Epithelium, 60% Fibromuscular stroma

CASE Diagnosis (from medical center path

report):

Adenocarcinoma of prostate

Age: 68
Gender: Male

Race: White or Caucasian



**OriGene Technologies, Inc.** 9620 Medical Center Drive, Ste 200

CN: techsupport@origene.cn

Rockville, MD 20850, US Phone: +1-888-267-4436 https://www.origene.com techsupport@origene.com EU: info-de@origene.com



**Tumor Grade:** Gleason Score: 3+4=7/10

Minimum Stage

Grouping:

Ш

T (Extent of Primary

Tumor):

T3

. ........

N (Lymph node metastasis):

NX

M (Distant metastasis):

MX

Storage:

Store FFPE tissue sections at +4°C.

Stability:

All FFPE tissue sections are stable for 1 year from date of purchase.

## **Product images:**



4x Image



20x Image