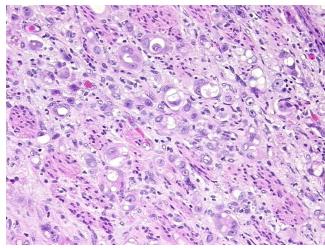

tic infiltrate;

Non Tumor Structures: 5% Submucosa, 60% Muscle, 35% Adventitia notes from H&E review:

**CASE Diagnosis (from** 

medical center path

report):

Adenocarcinoma of esophagus

86 Age:

Gender: Male

Black or African American Race:



OriGene Technologies, Inc. 9620 Medical Center Drive, Ste 200

CN: techsupport@origene.cn

Rockville, MD 20850, US Phone: +1-888-267-4436 https://www.origene.com techsupport@origene.com EU: info-de@origene.com



**Tumor Grade:** AJCC G3: Poorly differentiated

Minimum Stage

Grouping:

Ш

T (Extent of Primary

Tumor):

Т3

N (Lymph node

N1

metastasis):

M (Distant metastasis): MX

Storage: Store FFPE tissue sections at +4°C.

All FFPE tissue sections are stable for 1 year from date of purchase. Stability:

## **Product images:**



4x Image



20x Image