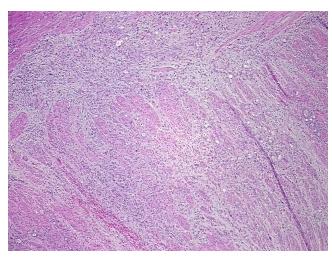

mphoplasmacytic infiltrate;

Non Tumor Structures: 5% Submucosa, 60% Muscle, 35% Adventitia notes from H&E review:

**CASE Diagnosis (from** 

medical center path

report):

Adenocarcinoma of esophagus

86 Age:

Gender: Male

Black or African American Race:



OriGene Technologies, Inc. 9620 Medical Center Drive, Ste 200

CN: techsupport@origene.cn

Rockville, MD 20850, US Phone: +1-888-267-4436 https://www.origene.com techsupport@origene.com EU: info-de@origene.com



**Tumor Grade:** AJCC G3: Poorly differentiated

Minimum Stage

Grouping:

Ш

T (Extent of Primary

Tumor):

Т3

N (Lymph node

N1

metastasis):

M (Distant metastasis): MX

Storage: Store FFPE tissue sections at +4°C.

All FFPE tissue sections are stable for 1 year from date of purchase. Stability:

## **Product images:**



4x Image



20x Image