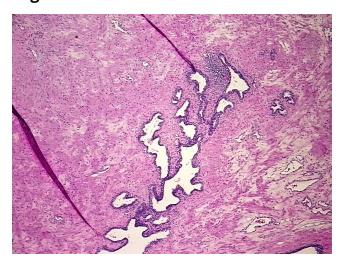

nding: Prostate Appearance: Normal

Sample Diagnosis (from Pathology Verification):

Within normal limits

100% Normal: Lesional: 0% 0% Tumor: 0%

Tumor Hypo/Acellular

Stroma:

**Tumor Hypercellular** 

Stroma:

0%

**Necrosis:** 

**Pathology Verification** notes from H&E review:

**CASE Diagnosis (from** medical center path

report):

Adenocarcinoma of prostate

Gender: Not specified

Storage: Store FFPE tissue sections at +4°C.

Stability: All FFPE tissue sections are stable for 1 year from date of purchase.

40% Epithelium, 60% Fibromuscular stroma



OriGene Technologies, Inc. 9620 Medical Center Drive, Ste 200

CN: techsupport@origene.cn

Rockville, MD 20850, US Phone: +1-888-267-4436 https://www.origene.com techsupport@origene.com EU: info-de@origene.com



## **Product images:**



4x Image



20x Image