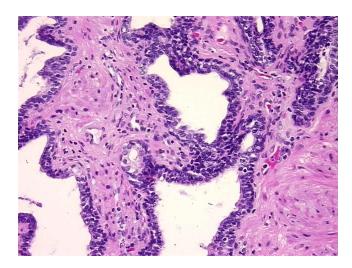

ate Appearance: Normal

Sample Diagnosis (from Pathology Verification):

Within normal limits

100% Normal: Lesional: 0% 0% Tumor: 0%

Tumor Hypo/Acellular

Stroma:

**Tumor Hypercellular** 

Stroma:

0%

**Necrosis:** 

**Pathology Verification** notes from H&E review:

**CASE Diagnosis (from** medical center path

report):

Adenocarcinoma of prostate

Gender: Not specified

Storage: Store FFPE tissue sections at +4°C.

Stability: All FFPE tissue sections are stable for 1 year from date of purchase.

40% Epithelium, 60% Fibromuscular stroma



OriGene Technologies, Inc. 9620 Medical Center Drive, Ste 200

CN: techsupport@origene.cn

Rockville, MD 20850, US Phone: +1-888-267-4436 https://www.origene.com techsupport@origene.com EU: info-de@origene.com



## **Product images:**



4x Image



20x Image