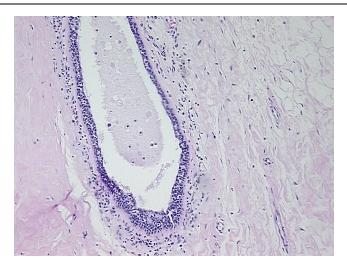

:** Female

Race: White or Caucasian



**OriGene Technologies, Inc.** 9620 Medical Center Drive, Ste 200

CN: techsupport@origene.cn

Rockville, MD 20850, US Phone: +1-888-267-4436 https://www.origene.com techsupport@origene.com EU: info-de@origene.com



**Tumor Grade:** Nottingham G3: 8-9 points High combined grade (unfavorable)

Minimum Stage

Grouping:

IIA

0.00.0...0.

T (Extent of Primary

Tumor):

T1b

N (Lymph node

N1

metastasis):

M (Distant metastasis): MX

**Diagnostic Test Results:** Progesterone receptor ~ PR! by IHC,Negative; Estrogen receptor ~ ER! by IHC,Positive; HER2

~ ERBB2 ~ Neu! by IHC, Negative

Storage: Store FFPE tissue sections at +4°C.

**Stability:** All FFPE tissue sections are stable for 1 year from date of purchase.

## **Product images:**



4x Image





20x Image