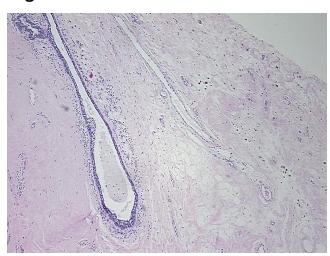

* 51

**Gender:** Female

Race: White or Caucasian



**OriGene Technologies, Inc.** 9620 Medical Center Drive, Ste 200

CN: techsupport@origene.cn

Rockville, MD 20850, US Phone: +1-888-267-4436 https://www.origene.com techsupport@origene.com EU: info-de@origene.com



**Tumor Grade:** Nottingham G3: 8-9 points High combined grade (unfavorable)

Minimum Stage

Grouping:

IIA

0.00.0...0.

T (Extent of Primary

Tumor):

T1b

N (Lymph node

N1

metastasis):

M (Distant metastasis): MX

**Diagnostic Test Results:** Progesterone receptor ~ PR! by IHC,Negative; Estrogen receptor ~ ER! by IHC,Positive; HER2

~ ERBB2 ~ Neu! by IHC, Negative

Storage: Store FFPE tissue sections at +4°C.

**Stability:** All FFPE tissue sections are stable for 1 year from date of purchase.

## **Product images:**



4x Image





20x Image