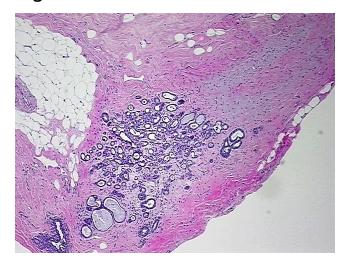

## **Product images:**

4x Image

20x Image

Appearance: Lesion

Sample Diagnosis (from Pathology Verification):

Adenosis of breast, sclerosing

Normal: 10%
Lesional: 90%
Tumor: 0%
Tumor Hypo/Acellular 0%

Stroma:

**Tumor Hypercellular** 

Stroma:

0%