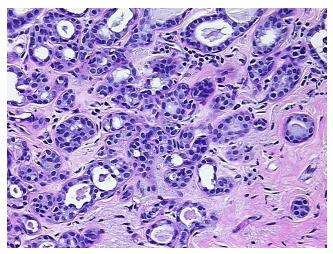

## **Product images:**

4x Image

20x Image

Appearance: Lesion

Sample Diagnosis (from Pathology Verification):

Adenosis of breast, sclerosing

Normal: 10%
Lesional: 90%
Tumor: 0%
Tumor Hypo/Acellular 0%

Stroma:

**Tumor Hypercellular** 

Stroma:

0%