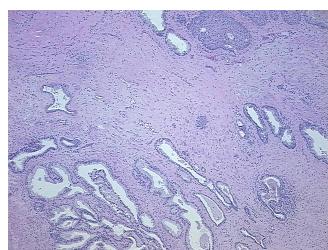

ammation: Mild Mixed inflammatory infiltrate; Other Features/Comments: Patchy squamous metaplasia and

atrophy

**CASE Diagnosis (from** medical center path

report):

Adenocarcinoma of prostate

80 Age:

Male Gender:



OriGene Technologies, Inc. 9620 Medical Center Drive, Ste 200

CN: techsupport@origene.cn

Rockville, MD 20850, US Phone: +1-888-267-4436 https://www.origene.com techsupport@origene.com EU: info-de@origene.com



Race: Black or African American

**Tumor Grade:** Gleason Score: 3+3=6/10

Ш

ТЗа

Minimum Stage

**Grouping:** 

T (Extent of Primary

Tumor):

N (Lymph node

N0

metastasis):

M (Distant metastasis): MX

**Storage:** Store FFPE tissue sections at +4°C.

**Stability:** All FFPE tissue sections are stable for 1 year from date of purchase.

## **Product images:**



4x Image





20x Image