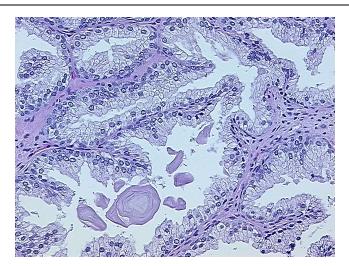

Mixed inflammatory infiltrate; Other Features/Comments: Patchy squamous metaplasia and

atrophy

**CASE Diagnosis (from** medical center path

report):

Adenocarcinoma of prostate

80 Age:

Male Gender:



OriGene Technologies, Inc. 9620 Medical Center Drive, Ste 200

CN: techsupport@origene.cn

Rockville, MD 20850, US Phone: +1-888-267-4436 https://www.origene.com techsupport@origene.com EU: info-de@origene.com



Race: Black or African American

**Tumor Grade:** Gleason Score: 3+3=6/10

Ш

ТЗа

Minimum Stage

**Grouping:** 

T (Extent of Primary

Tumor):

N (Lymph node

N0

metastasis):

M (Distant metastasis): MX

**Storage:** Store FFPE tissue sections at +4°C.

**Stability:** All FFPE tissue sections are stable for 1 year from date of purchase.

## **Product images:**



4x Image





20x Image