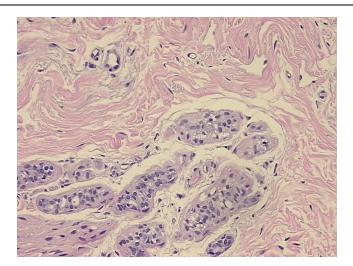

: **Female** 

Race: White or Caucasian



OriGene Technologies, Inc. 9620 Medical Center Drive, Ste 200

CN: techsupport@origene.cn

Rockville, MD 20850, US Phone: +1-888-267-4436 https://www.origene.com techsupport@origene.com EU: info-de@origene.com



**Tumor Grade:** Nottingham G2: 6-7 points Intermediate combined grade (moderately favorable)

Minimum Stage

Grouping:

T (Extent of Primary

Tumor):

T2

IIIA

N (Lymph node

metastasis):

N2a

M (Distant metastasis): MX

Diagnostic Test Results: Progesterone receptor ~ PR! by IHC,Positive; Estrogen receptor ~ ER! by IHC,Positive; HER2 ~

ERBB2 ~ Neu! by IHC, Negative

Storage: Store FFPE tissue sections at +4°C.

**Stability:** All FFPE tissue sections are stable for 1 year from date of purchase.

## **Product images:**



4x Image





20x Image