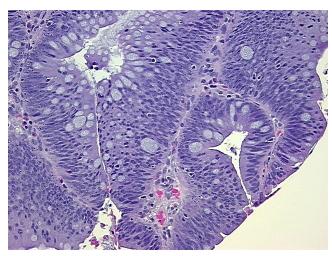

ormal: 0% Lesional: 0% 80% Tumor: 0%

Tumor Hypo/Acellular

Stroma:

**Tumor Hypercellular** 20%

Stroma:

0% **Necrosis:** 

**CASE Diagnosis (from** medical center path

report):

Age:

70

Gender: **Female** 

Race: White or Caucasian

**Tumor Grade:** AJCC G1: Well differentiated OriGene Technologies, Inc.

9620 Medical Center Drive, Ste 200 Rockville, MD 20850, US Phone: +1-888-267-4436 https://www.origene.com techsupport@origene.com EU: info-de@origene.com CN: techsupport@origene.cn





Minimum Stage

**Grouping:** 

T (Extent of Primary

Tumor):

N (Lymph node N0

metastasis):

M (Distant metastasis): MX

**Storage:** Store FFPE tissue sections at +4°C.

I

T1

**Stability:** All FFPE tissue sections are stable for 1 year from date of purchase.

## **Product images:**



4x Image



20x Image