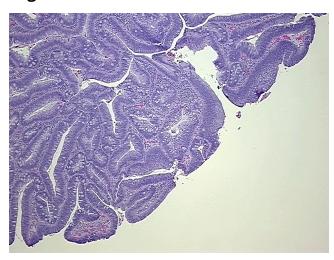

of colon

Normal: 0% Lesional: 0% 80% Tumor: 0%

Tumor Hypo/Acellular

Stroma:

**Tumor Hypercellular** 20%

Stroma:

0% **Necrosis:** 

**CASE Diagnosis (from** medical center path

report):

Age:

70

Gender: **Female** 

Race: White or Caucasian

**Tumor Grade:** AJCC G1: Well differentiated OriGene Technologies, Inc.

9620 Medical Center Drive, Ste 200 Rockville, MD 20850, US Phone: +1-888-267-4436 https://www.origene.com techsupport@origene.com EU: info-de@origene.com CN: techsupport@origene.cn





Minimum Stage

**Grouping:** 

T (Extent of Primary

Tumor):

N (Lymph node N0

metastasis):

M (Distant metastasis): MX

**Storage:** Store FFPE tissue sections at +4°C.

I

T1

**Stability:** All FFPE tissue sections are stable for 1 year from date of purchase.

## **Product images:**



4x Image



20x Image