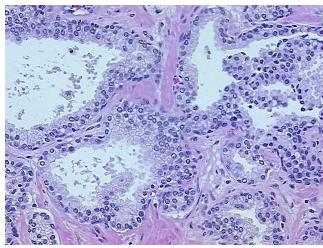

Pathology Verification notes from H&E review:

Non Tumor Structures: 60% Epithelium, 40% Fibromuscular stroma

CASE Diagnosis (from medical center path

report):

Adenocarcinoma of prostate

Age: 62
Gender: Male

Race: White or Caucasian



**OriGene Technologies, Inc.** 9620 Medical Center Drive, Ste 200

CN: techsupport@origene.cn

Rockville, MD 20850, US Phone: +1-888-267-4436 https://www.origene.com techsupport@origene.com EU: info-de@origene.com



**Tumor Grade:** Gleason Score: 3+3=6/10

Minimum Stage

Grouping:

П

T (Extent of Primary

Tumor):

T2c

N (Lymph node

NX

metastasis):

M (Distant metastasis): MX

**Storage:** Store FFPE tissue sections at +4°C.

**Stability:** All FFPE tissue sections are stable for 1 year from date of purchase.

## **Product images:**



4x Image



20x Image