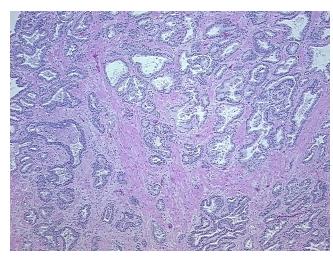

Necrosis: 09

Pathology Verification notes from H&E review:

Non Tumor Structures: 60% Epithelium, 40% Fibromuscular stroma

CASE Diagnosis (from medical center path

report):

Adenocarcinoma of prostate

Age: 62
Gender: Male

Race: White or Caucasian



**OriGene Technologies, Inc.** 9620 Medical Center Drive, Ste 200

CN: techsupport@origene.cn

Rockville, MD 20850, US Phone: +1-888-267-4436 https://www.origene.com techsupport@origene.com EU: info-de@origene.com



**Tumor Grade:** Gleason Score: 3+3=6/10

Minimum Stage

Grouping:

П

T (Extent of Primary

Tumor):

T2c

N (Lymph node

NX

metastasis):

M (Distant metastasis): MX

**Storage:** Store FFPE tissue sections at +4°C.

**Stability:** All FFPE tissue sections are stable for 1 year from date of purchase.

## **Product images:**



4x Image



20x Image