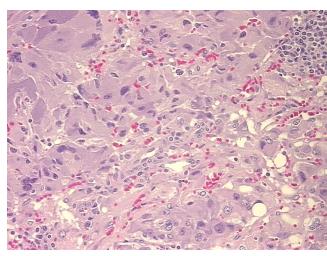

Т Appearance:

Sample Diagnosis (from

Pheochromocytoma

Pathology Verification): Normal: 0% Lesional: 0%

40% Tumor:

Tumor Hypo/Acellular

Stroma:

10%

**Tumor Hypercellular** 

Stroma:

report):

10%

40% **Necrosis:** 

**CASE Diagnosis (from** medical center path

Pheochromocytoma

Age:

# **Product images:**

M (Distant metastasis):

4x Image

20x Image