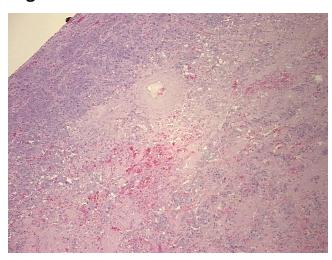

Т Appearance:

Sample Diagnosis (from

Pheochromocytoma

Pathology Verification): Normal: 0% Lesional: 0%

40% Tumor:

Tumor Hypo/Acellular

Stroma:

10%

**Tumor Hypercellular** 

Stroma:

report):

10%

40% **Necrosis:** 

**CASE Diagnosis (from** medical center path

Pheochromocytoma

Age:

# **Product images:**

M (Distant metastasis):

4x Image

20x Image