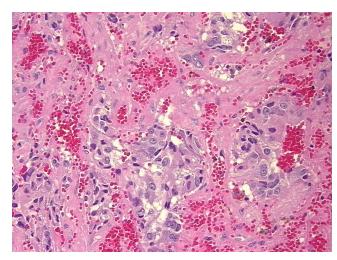

Stroma:

**Tumor Hypercellular** 10%

Stroma:

40% **Necrosis:** 

**CASE Diagnosis (from** 

medical center path

report):

77 Age: Gender: Male

Race: White or Caucasian

**Tumor Grade:** Not Reported OriGene Technologies, Inc.

9620 Medical Center Drive, Ste 200 Rockville, MD 20850, US Phone: +1-888-267-4436 https://www.origene.com techsupport@origene.com EU: info-de@origene.com CN: techsupport@origene.cn



#### Tissue FFPE Sections, Adrenal gland - CS715321

Minimum Stage Grouping:

Not Reported

T (Extent of Primary

Tumor):

Not Reported

N (Lymph node

Not Reported

metastasis):

M (Distant metastasis): Not Reported

Storage:

Store FFPE tissue sections at +4°C.

Stability:

All FFPE tissue sections are stable for 1 year from date of purchase.

# **Product images:**



4x Image



20x Image