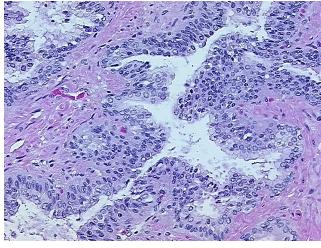

om H&E review:

Non Tumor Structures: 50% Epithelium, 50% Fibromuscular stroma

CASE Diagnosis (from medical center path

report):

Adenocarcinoma of prostate

Age: 62 Gender: Male

Race: White or Caucasian



**OriGene Technologies, Inc.** 9620 Medical Center Drive, Ste 200

CN: techsupport@origene.cn

Rockville, MD 20850, US Phone: +1-888-267-4436 https://www.origene.com techsupport@origene.com EU: info-de@origene.com



**Tumor Grade:** Gleason Score: 3+2=5/10

Minimum Stage

Grouping:

- II

T (Extent of Primary

Tumor):

T2c

. . . . . . . .

N (Lymph node metastasis):

NX

netastasis).

M (Distant metastasis): MX

**Storage:** Store FFPE tissue sections at +4°C.

**Stability:** All FFPE tissue sections are stable for 1 year from date of purchase.

## **Product images:**



4x Image



20x Image