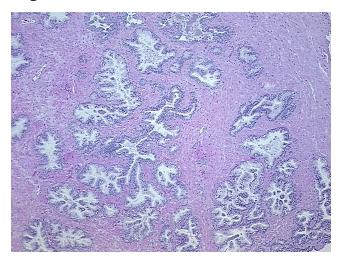

ion notes from H&E review:

Non Tumor Structures: 50% Epithelium, 50% Fibromuscular stroma

CASE Diagnosis (from medical center path

report):

Adenocarcinoma of prostate

Age: 62 Gender: Male

Race: White or Caucasian



**OriGene Technologies, Inc.** 9620 Medical Center Drive, Ste 200

CN: techsupport@origene.cn

Rockville, MD 20850, US Phone: +1-888-267-4436 https://www.origene.com techsupport@origene.com EU: info-de@origene.com



**Tumor Grade:** Gleason Score: 3+2=5/10

Minimum Stage

Grouping:

- II

T (Extent of Primary

Tumor):

T2c

. . . . . . . .

N (Lymph node metastasis):

NX

netastasis).

M (Distant metastasis): MX

**Storage:** Store FFPE tissue sections at +4°C.

**Stability:** All FFPE tissue sections are stable for 1 year from date of purchase.

## **Product images:**



4x Image



20x Image