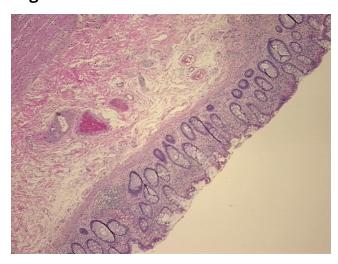

H&E review:

Non Tumor Structures: 25% Mucosa, 35% Submucosa, 40% Muscle

CASE Diagnosis (from medical center path

report):

Adenocarcinoma of rectum

**Age:** 50

**Gender:** Female

Race: White or Caucasian



**OriGene Technologies, Inc.** 9620 Medical Center Drive, Ste 200

CN: techsupport@origene.cn

Rockville, MD 20850, US Phone: +1-888-267-4436 https://www.origene.com techsupport@origene.com EU: info-de@origene.com

#### Tissue FFPE Sections, Colon: sigmoid - CS715280

Tumor Grade: Not Reported

Minimum Stage

**Grouping:** 

IIB

T (Extent of Primary

Tumor):

T4

N (Lymph node

N0

metastasis):

M (Distant metastasis): MX

**Storage:** Store FFPE tissue sections at +4°C.

**Stability:** All FFPE tissue sections are stable for 1 year from date of purchase.

# **Product images:**



4x Image



20x Image