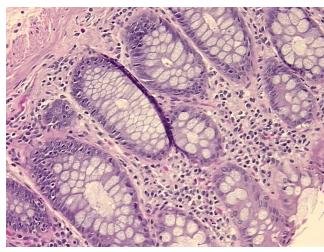

Non Tumor Structures: 25% Mucosa, 35% Submucosa, 40% Muscle

CASE Diagnosis (from medical center path

report):

Adenocarcinoma of rectum

**Age:** 50

**Gender:** Female

Race: White or Caucasian



**OriGene Technologies, Inc.** 9620 Medical Center Drive, Ste 200

CN: techsupport@origene.cn

Rockville, MD 20850, US Phone: +1-888-267-4436 https://www.origene.com techsupport@origene.com EU: info-de@origene.com

#### Tissue FFPE Sections, Colon: sigmoid - CS715280

Tumor Grade: Not Reported

Minimum Stage

**Grouping:** 

IIB

T (Extent of Primary

Tumor):

T4

N (Lymph node

N0

metastasis):

M (Distant metastasis): MX

**Storage:** Store FFPE tissue sections at +4°C.

**Stability:** All FFPE tissue sections are stable for 1 year from date of purchase.

# **Product images:**



4x Image



20x Image