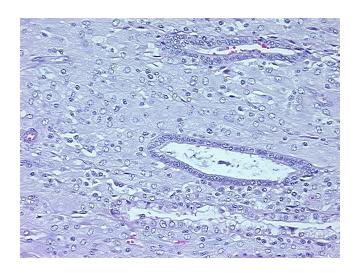

from Pathology Verification):

Endometrium with exogenous hormone effect

Normal: 0%
Lesional: 10%
Tumor: 0%
Tumor Hypo/Acellular 0%

Stroma:

Tumor Hypercellular

Stroma:

0%

Necrosis: 90%

**Pathology Verification** Non Tumor Structures: 10% Glands, 90% Decidualized stroma; Other Features/Comments: notes from H&E review: Viable area: 5 mm x 1.5 mm

**Age:** 61

**Gender:** Female

Race: White or Caucasian

Storage: Store FFPE tissue sections at +4°C.

**Stability:** All FFPE tissue sections are stable for 1 year from date of purchase.



**OriGene Technologies, Inc.** 9620 Medical Center Drive, Ste 200

CN: techsupport@origene.cn

Rockville, MD 20850, US Phone: +1-888-267-4436 https://www.origene.com techsupport@origene.com EU: info-de@origene.com



## **Product images:**



4x Image



20x Image