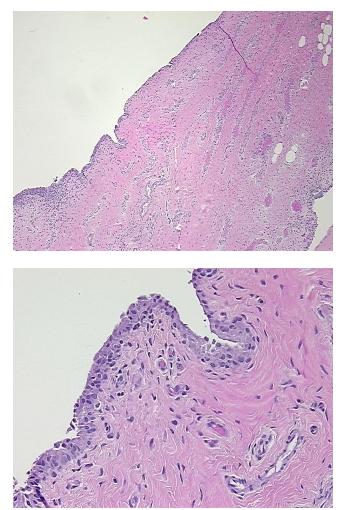

| Product Type:                                           | FFPE Sections                                                                                                                                                                            |
|---------------------------------------------------------|------------------------------------------------------------------------------------------------------------------------------------------------------------------------------------------|
| Disease State:                                          | Other Disease                                                                                                                                                                            |
| Diagnosis Category:                                     | Arthritis                                                                                                                                                                                |
| Tissue:                                                 | Joint                                                                                                                                                                                    |
| Frozen Sample ID:                                       | PA0000B2CA                                                                                                                                                                               |
| Case ID:                                                | CI0000019686                                                                                                                                                                             |
| Tissue of Origin:                                       | Joint                                                                                                                                                                                    |
| Site of Finding:                                        | Joint                                                                                                                                                                                    |
| Appearance:                                             | L                                                                                                                                                                                        |
| Sample Diagnosis (from<br>Pathology Verification):      | Osteoarthritis                                                                                                                                                                           |
| Normal:                                                 | 0%                                                                                                                                                                                       |
| Lesional:                                               | 100%                                                                                                                                                                                     |
| Tumor:                                                  | 0%                                                                                                                                                                                       |
| Tumor Hypo/Acellular<br>Stroma:                         | 0%                                                                                                                                                                                       |
| Tumor Hypercellular<br>Stroma:                          | 0%                                                                                                                                                                                       |
| Necrosis:                                               | 0%                                                                                                                                                                                       |
| Pathology Verification<br>notes from H&E review:        | Inflammation: Mild Mixed inflammatory infiltrate; Non Tumor Structures: 10% Synovial lining,<br>50% Fibrous stroma, 40% Tendon; Other Features/Comments: proliferative synovitis present |
| CASE Diagnosis (from<br>medical center path<br>report): | Osteoarthritis                                                                                                                                                                           |
| Age:                                                    | 72                                                                                                                                                                                       |
| Gender:                                                 | Female                                                                                                                                                                                   |
| Race:                                                   | White or Caucasian                                                                                                                                                                       |
|                                                         |                                                                                                                                                                                          |

## Product images:

4x Image

20x Image

This product is to be used for laboratory only. Not for diagnostic or therapeutic use. ©2022 OriGene Technologies, Inc., 9620 Medical Center Drive, Ste 200, Rockville, MD 20850, US