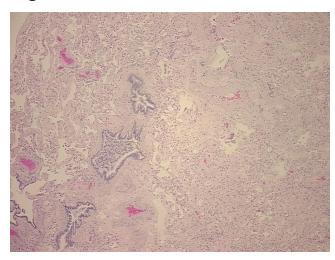

nts: No normal

notes from H&E review: architecture in lesional component

CASE Diagnosis (from Carcinoma of lung, squamous cell

medical center path

report):

Carcinoma of lung, squamous cen

Age: 71
Gender: Male

Race: White or Caucasian



**OriGene Technologies, Inc.** 9620 Medical Center Drive, Ste 200

CN: techsupport@origene.cn

Rockville, MD 20850, US Phone: +1-888-267-4436 https://www.origene.com techsupport@origene.com EU: info-de@origene.com



**Tumor Grade:** AJCC G2: Moderately differentiated

Minimum Stage

Grouping:

IΑ

T (Extent of Primary

Tumor):

T1

N (Lymph node

N0

metastasis):

M (Distant metastasis): MX

**Storage:** Store FFPE tissue sections at +4°C.

**Stability:** All FFPE tissue sections are stable for 1 year from date of purchase.

## **Product images:**



4x Image



20x Image