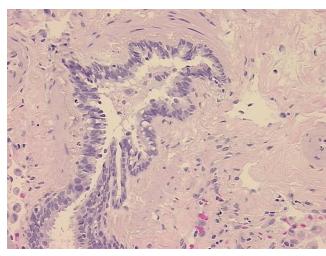

al

notes from H&E review: architecture in lesional component

CASE Diagnosis (from Carcinoma of lung, squamous cell

medical center path

report):

Carcinoma of lung, squamous cen

Age: 71
Gender: Male

Race: White or Caucasian



**OriGene Technologies, Inc.** 9620 Medical Center Drive, Ste 200

CN: techsupport@origene.cn

Rockville, MD 20850, US Phone: +1-888-267-4436 https://www.origene.com techsupport@origene.com EU: info-de@origene.com



**Tumor Grade:** AJCC G2: Moderately differentiated

Minimum Stage

Grouping:

IΑ

T (Extent of Primary

Tumor):

T1

N (Lymph node

N0

metastasis):

M (Distant metastasis): MX

**Storage:** Store FFPE tissue sections at +4°C.

**Stability:** All FFPE tissue sections are stable for 1 year from date of purchase.

## **Product images:**



4x Image



20x Image