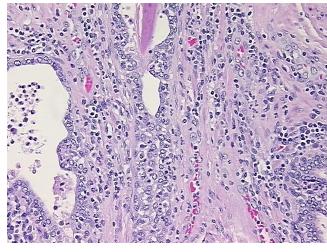

**Pathology Verification** notes from H&E review:

**CASE Diagnosis (from** medical center path

report):

Adenocarcinoma of prostate

Non Tumor Structures: 40% Epithelium, 60% Fibromuscular stroma

65 Age: Gender: Male

Race: White or Caucasian

OriGene Technologies, Inc. 9620 Medical Center Drive, Ste 200

CN: techsupport@origene.cn

Rockville, MD 20850, US Phone: +1-888-267-4436 https://www.origene.com techsupport@origene.com EU: info-de@origene.com



**Tumor Grade:** Gleason Score: 3+4=7/10

Minimum Stage

**Grouping:** 

Ш

T (Extent of Primary

T2c

Tumor):

N (Lymph node

NX

metastasis):

M (Distant metastasis): MX

Storage: Store FFPE tissue sections at +4°C.

All FFPE tissue sections are stable for 1 year from date of purchase. Stability:

## **Product images:**



4x Image



20x Image