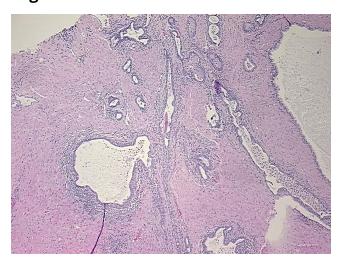

*Necrosis:** 

**Pathology Verification** notes from H&E review:

**CASE Diagnosis (from** medical center path

report):

Adenocarcinoma of prostate

Non Tumor Structures: 40% Epithelium, 60% Fibromuscular stroma

65 Age: Gender: Male

Race: White or Caucasian

OriGene Technologies, Inc. 9620 Medical Center Drive, Ste 200

CN: techsupport@origene.cn

Rockville, MD 20850, US Phone: +1-888-267-4436 https://www.origene.com techsupport@origene.com EU: info-de@origene.com



**Tumor Grade:** Gleason Score: 3+4=7/10

Minimum Stage

**Grouping:** 

Ш

T (Extent of Primary

T2c

Tumor):

N (Lymph node

NX

metastasis):

M (Distant metastasis): MX

Storage: Store FFPE tissue sections at +4°C.

All FFPE tissue sections are stable for 1 year from date of purchase. Stability:

## **Product images:**



4x Image



20x Image