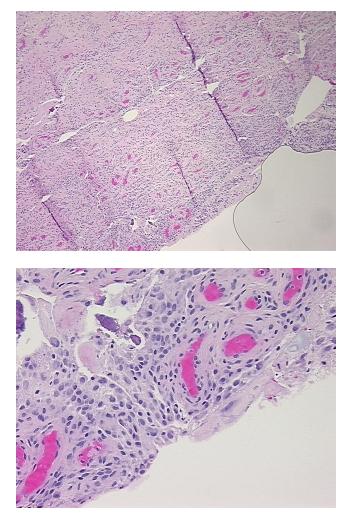

| Product Type:                                           | FFPE Sections                                                                                                                                                                            |
|---------------------------------------------------------|------------------------------------------------------------------------------------------------------------------------------------------------------------------------------------------|
| Disease State:                                          | Other Disease                                                                                                                                                                            |
| Diagnosis Category:                                     | Arthritis                                                                                                                                                                                |
| Tissue:                                                 | Joint                                                                                                                                                                                    |
| Frozen Sample ID:                                       | PA0000B296                                                                                                                                                                               |
| Case ID:                                                | CI0000019664                                                                                                                                                                             |
| Tissue of Origin:                                       | Joint                                                                                                                                                                                    |
| Site of Finding:                                        | Joint                                                                                                                                                                                    |
| Appearance:                                             | L                                                                                                                                                                                        |
| Sample Diagnosis (from<br>Pathology Verification):      | Osteoarthritis                                                                                                                                                                           |
| Normal:                                                 | 0%                                                                                                                                                                                       |
| Lesional:                                               | 100%                                                                                                                                                                                     |
| Tumor:                                                  | 0%                                                                                                                                                                                       |
| Tumor Hypo/Acellular<br>Stroma:                         | 0%                                                                                                                                                                                       |
| Tumor Hypercellular<br>Stroma:                          | 0%                                                                                                                                                                                       |
| Necrosis:                                               | 0%                                                                                                                                                                                       |
| Pathology Verification<br>notes from H&E review:        | Inflammation: Mild Mixed inflammatory infiltrate; Non Tumor Structures: 20% Synovial lining,<br>50% Fibrous stroma, 30% Tendon; Other Features/Comments: proliferative synovitis present |
| CASE Diagnosis (from<br>medical center path<br>report): | Osteoarthritis                                                                                                                                                                           |
| Age:                                                    | 71                                                                                                                                                                                       |
| Gender:                                                 | Female                                                                                                                                                                                   |
| Race:                                                   | White or Caucasian                                                                                                                                                                       |
|                                                         |                                                                                                                                                                                          |

## Product images:

4x Image

20x Image

This product is to be used for laboratory only. Not for diagnostic or therapeutic use. ©2022 OriGene Technologies, Inc., 9620 Medical Center Drive, Ste 200, Rockville, MD 20850, US