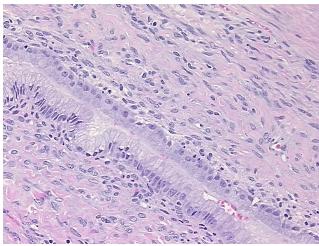

athology Verification** notes from H&E review:

**CASE Diagnosis (from** 

medical center path

report):

Tumor of ovary, mucinous, borderline

Tumor Stroma (Cellular): Fibroblastic cells

53 Age:

Gender: **Female** 

Race: White or Caucasian



OriGene Technologies, Inc. 9620 Medical Center Drive, Ste 200

CN: techsupport@origene.cn

Rockville, MD 20850, US Phone: +1-888-267-4436 https://www.origene.com techsupport@origene.com EU: info-de@origene.com



**Tumor Grade:** AJCC GB: Borderline malignancy

Minimum Stage

T (Extent of Primary

Grouping:

T1

Tumor):

Storage:

N (Lymph node

NX

metastasis):

M (Distant metastasis): MX

Store FFPE tissue sections at +4°C.

**Stability:** All FFPE tissue sections are stable for 1 year from date of purchase.

## **Product images:**



4x Image



20x Image