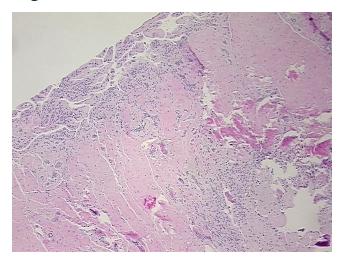

## **Product images:**

4x Image

20x Image

Sample Diagnosis (from Pathology Verification):

Osteoarthritis

Normal: 0%
Lesional: 100%
Tumor: 0%
Tumor Hypo/Acellular 0%

Stroma:

0%

Tumor Hypercellular Stroma:

Necrosis:

\_\_\_\_

Pathology Verification notes from H&E review:

Inflammation: Mild Mixed inflammatory infiltrate; Non Tumor Structures: 20% Synovial lining, 50% Fibrous stroma, 30% Tendon; Other Features/Comments: proliferative synovitis present