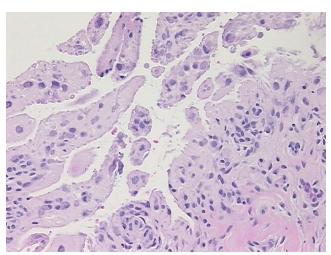

## **Product images:**

4x Image

20x Image

Sample Diagnosis (from Pathology Verification):

Osteoarthritis

Normal: 0%
Lesional: 100%
Tumor: 0%
Tumor Hypo/Acellular 0%

Stroma:

0%

Tumor Hypercellular Stroma:

Necrosis:

\_\_\_\_

Pathology Verification notes from H&E review:

Inflammation: Mild Mixed inflammatory infiltrate; Non Tumor Structures: 20% Synovial lining, 50% Fibrous stroma, 30% Tendon; Other Features/Comments: proliferative synovitis present